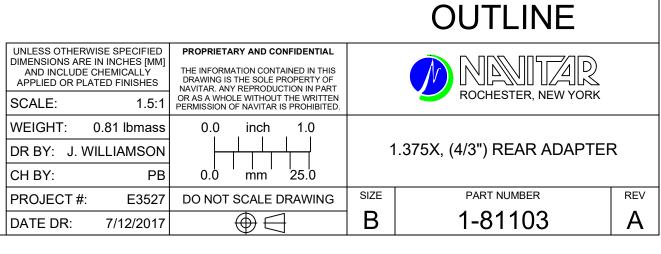

## 1.375X REAR ADAPTER FOR RESOLV4K

|   | FOCAL:<br>SENSOR COVERAGE | 220.0mm<br>ERAGE: 22mm (4/3" FORMAT)            | DIMENSIONS ARE IN INCHES [MM]<br>AND INCLUDE CHEMICALLY<br>APPLIED OR PLATED FINISHES |             | THE INFORMATION C<br>DRAWING IS THE SC<br>NAVITAR, ANY REPRO |                  |
|---|---------------------------|-------------------------------------------------|---------------------------------------------------------------------------------------|-------------|--------------------------------------------------------------|------------------|
|   | DISTORTION:               | 0.16%                                           | SCALE:                                                                                | 1.5:1       | OR AS A WHOL<br>PERMISSION OF                                | E WITH<br>F NAVI |
|   | MAX PUPIL Ø:<br>IMG NA:   | 16.5mm (19.0mm RESOLV4K FIXED CONFIG)<br>0.0375 | WEIGHT:                                                                               | 0.81 lbmass | 0.0                                                          | inc              |
| ۷ |                           |                                                 | DR BY: J. WILLIAMSON                                                                  |             | ╷│   ├──┬┴─┬─                                                |                  |
|   |                           |                                                 | CH BY:                                                                                | PB          | 0.0                                                          | mn               |
|   | TRANSMISSION:             | 95.1% (445-655nm VIS)                           | PROJECT #:                                                                            | E3527       | DO NOT S                                                     | SCAL             |
|   |                           |                                                 | DATE DR:                                                                              | 7/12/2017   | 4                                                            | $\bigoplus$      |
|   |                           |                                                 |                                                                                       |             |                                                              |                  |