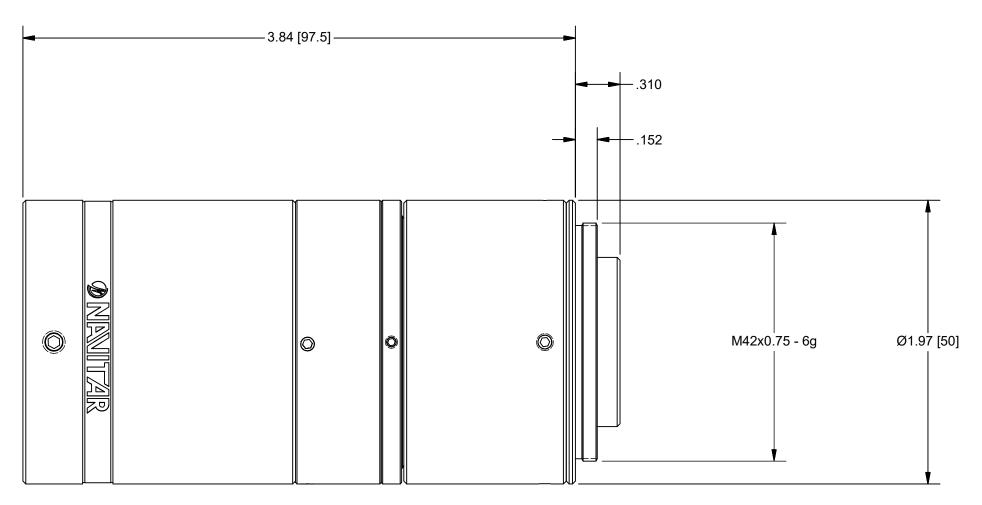

## 1.375X REAR ADAPTER FOR RESOLV4K

|   | FOCAL:<br>SENSOR COVERAGE | 220.0mm<br>ERAGE: 22mm (4/3" FORMAT)            | DIMENSIONS ARE IN INCHES [MM]<br>AND INCLUDE CHEMICALLY<br>APPLIED OR PLATED FINISHES |             | THE INFORMATION C<br>DRAWING IS THE SC<br>NAVITAR, ANY REPRO |                  |
|---|---------------------------|-------------------------------------------------|---------------------------------------------------------------------------------------|-------------|--------------------------------------------------------------|------------------|
|   | DISTORTION:               | 0.16%                                           | SCALE:                                                                                | 1.5:1       | OR AS A WHOL<br>PERMISSION OF                                | E WITH<br>F NAVI |
|   | MAX PUPIL Ø:<br>IMG NA:   | 16.5mm (19.0mm RESOLV4K FIXED CONFIG)<br>0.0375 | WEIGHT:                                                                               | 0.81 lbmass | 0.0                                                          | inc              |
| ۷ |                           |                                                 | DR BY: J. WILLIAMSON                                                                  |             | ╷│   ├──┬┴─┬─                                                |                  |
|   |                           |                                                 | CH BY:                                                                                | PB          | 0.0                                                          | mn               |
|   | TRANSMISSION:             | 95.1% (445-655nm VIS)                           | PROJECT #:                                                                            | E3527       | DO NOT S                                                     | SCAL             |
|   |                           |                                                 | DATE DR:                                                                              | 7/12/2017   | 4                                                            | $\bigoplus$      |
|   |                           |                                                 |                                                                                       |             |                                                              |                  |