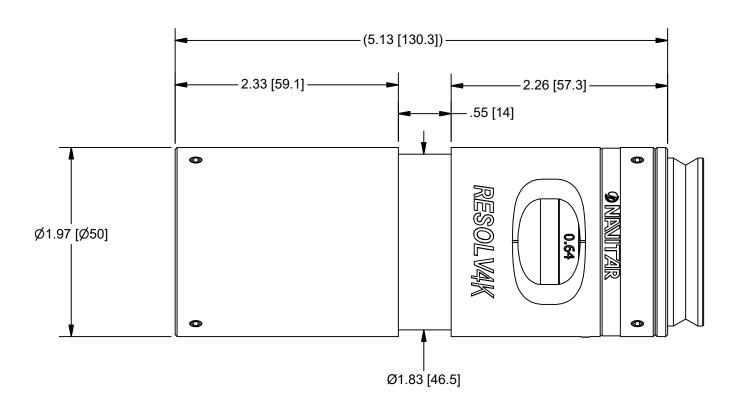

## **OUTLINE**

UNLESS OTHERWISE SPECIFIED DIMENSIONS ARE IN INCHES PROPRIETARY AND CONFIDENTIAL THE INFORMATION CONTAINED IN THIS DRAWING IS THE SOLE PROPERTY OF NAVITAR. ANY REPRODUCTION IN PART OR AS A WHOLE WITHOUT THE WRITTEN PERMISSION OF NAVITAR IS PROHIBITED. AND INCLUDE CHEMICALLY APPLIED OR PLATED FINISHES SCALE: 1.5:1 WEIGHT: 1.80 lbmass ROCHESTER, NEW YORK DR BY: Bonafede CH BY: R. PODLENA ZOOM, MANUAL, 7X AFOCAL - DETENT PROJECT #: E3360 DATE DR: 10/19/2016 PART NUMBER REV SIZE DO NOT SCALE DRAWING 1-80100D В Α SHEET 2 OF 2