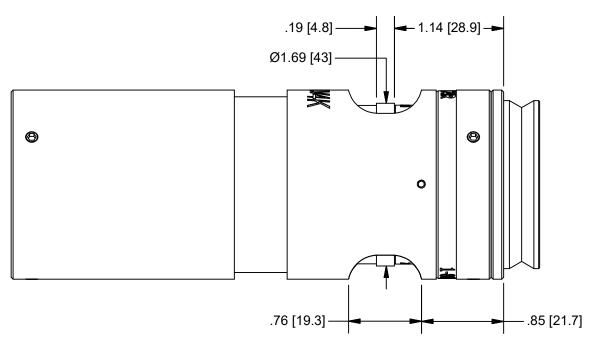

## **OUTLINE**

UNLESS OTHERWISE SPECIFIED DIMENSIONS ARE IN INCHES PROPRIETARY AND CONFIDENTIAL THE INFORMATION CONTAINED IN THIS DRAWING IS THE SOLE PROPERTY OF NAVITAR. ANY REPRODUCTION IN PART OR AS A WHOLE WITHOUT THE WRITTEN PERMISSION OF NAVITAR IS PROHIBITED. AND INCLUDE CHEMICALLY APPLIED OR PLATED FINISHES SCALE: 1.5:1 WEIGHT: 1.80 lbmass ROCHESTER, NEW YORK DR BY: Bonafede CH BY: R. PODLENA ZOOM, MANUAL, 7X AFOCAL - DETENT PROJECT #: E3360 DATE DR: 10/19/2016 PART NUMBER REV SIZE DO NOT SCALE DRAWING 1-80100D В Α SHEET 2 OF 2