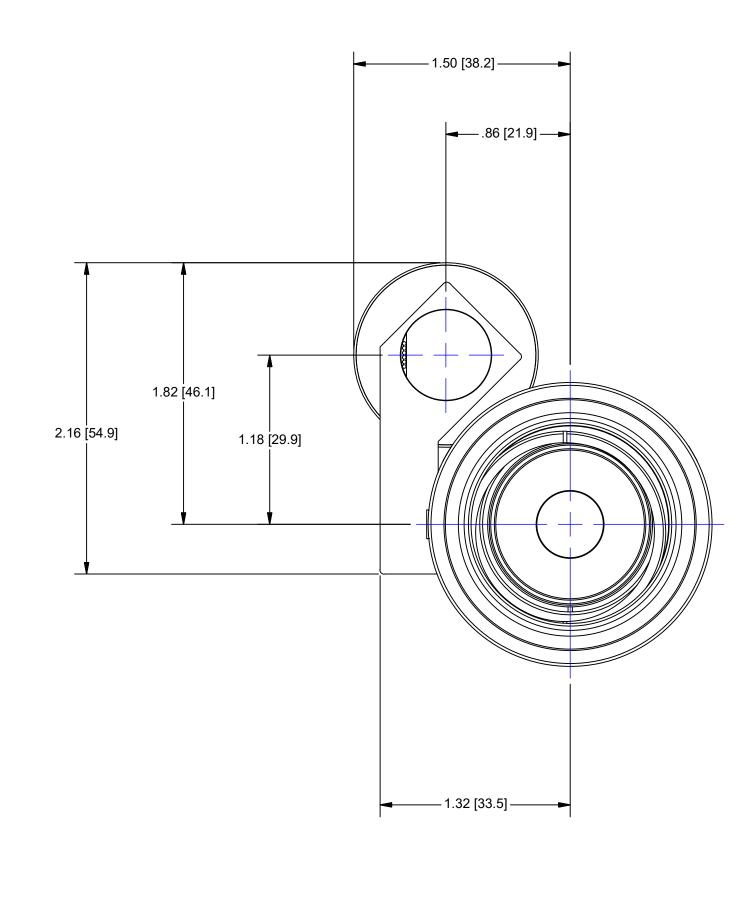

## OUTLINE

| UNLESS OTHERWISE SPECIFIED<br>DIMENSIONS ARE IN INCHES [MM]<br>AND INCLUDE CHEMICALLY<br>APPLIED OR PLATED FINISHES | PROPRIETARY AND CONFIDENTIAL  THE INFORMATION CONTAINED IN THIS DRAWING IS THE SOLE PROPERTY OF NAVITAR. ANY REPRODUCTION IN PART |      |   |
|---------------------------------------------------------------------------------------------------------------------|-----------------------------------------------------------------------------------------------------------------------------------|------|---|
| SCALE: 1.5:1                                                                                                        | OR AS A WHOLE WITHOUT THE WRITTEN PERMISSION OF NAVITAR IS PROHIBITED.                                                            |      |   |
| WEIGHT: 1.81 lbmass                                                                                                 | 0.0 inch 1.0                                                                                                                      |      |   |
| DR BY: Bonafede                                                                                                     |                                                                                                                                   | Z    | C |
| CH BY: J. WILLIAMSON                                                                                                | 0.0 mm 25.0                                                                                                                       |      |   |
| PROJECT #: E3496                                                                                                    | DO NOT SCALE DRAWING                                                                                                              | SIZE |   |
| DATE DR: 11/28/2016                                                                                                 | $\oplus \Box$                                                                                                                     | С    |   |

ZOOM, MTR, 7X AFOCAL, ENC

PART NUMBER 1-80300

Α