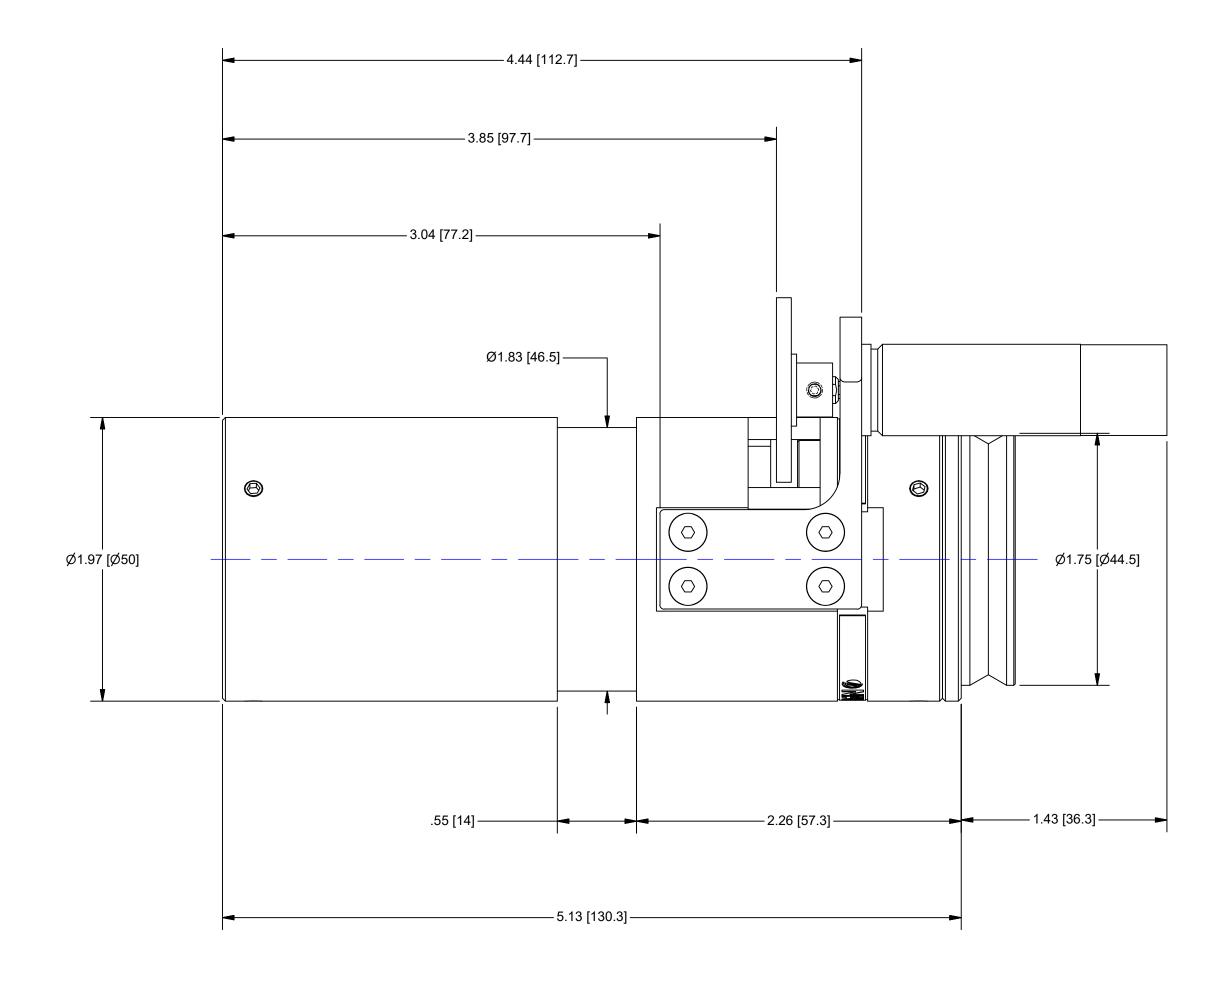

## OUTLINE

| UNLESS OTHERWISE SPECIFIED<br>DIMENSIONS ARE IN INCHES [MM]<br>AND INCLUDE CHEMICALLY<br>APPLIED OR PLATED FINISHES | PROPRIETARY AND CONFIDENTIAL  THE INFORMATION CONTAINED IN THIS DRAWING IS THE SOLE PROPERTY OF NAVITAR. ANY REPRODUCTION IN PART |      |   |
|---------------------------------------------------------------------------------------------------------------------|-----------------------------------------------------------------------------------------------------------------------------------|------|---|
| SCALE: 1.5:1                                                                                                        | OR AS A WHOLE WITHOUT THE WRITTEN PERMISSION OF NAVITAR IS PROHIBITED.                                                            |      |   |
| WEIGHT: 1.81 lbmass                                                                                                 | 0.0 inch 1.0                                                                                                                      |      |   |
| DR BY: Bonafede                                                                                                     |                                                                                                                                   | Z    | C |
| CH BY: J. WILLIAMSON                                                                                                | 0.0 mm 25.0                                                                                                                       |      |   |
| PROJECT #: E3496                                                                                                    | DO NOT SCALE DRAWING                                                                                                              | SIZE |   |
| DATE DR: 11/28/2016                                                                                                 | $\oplus \Box$                                                                                                                     | С    |   |

ZOOM, MTR, 7X AFOCAL, ENC

PART NUMBER 1-80300

Α