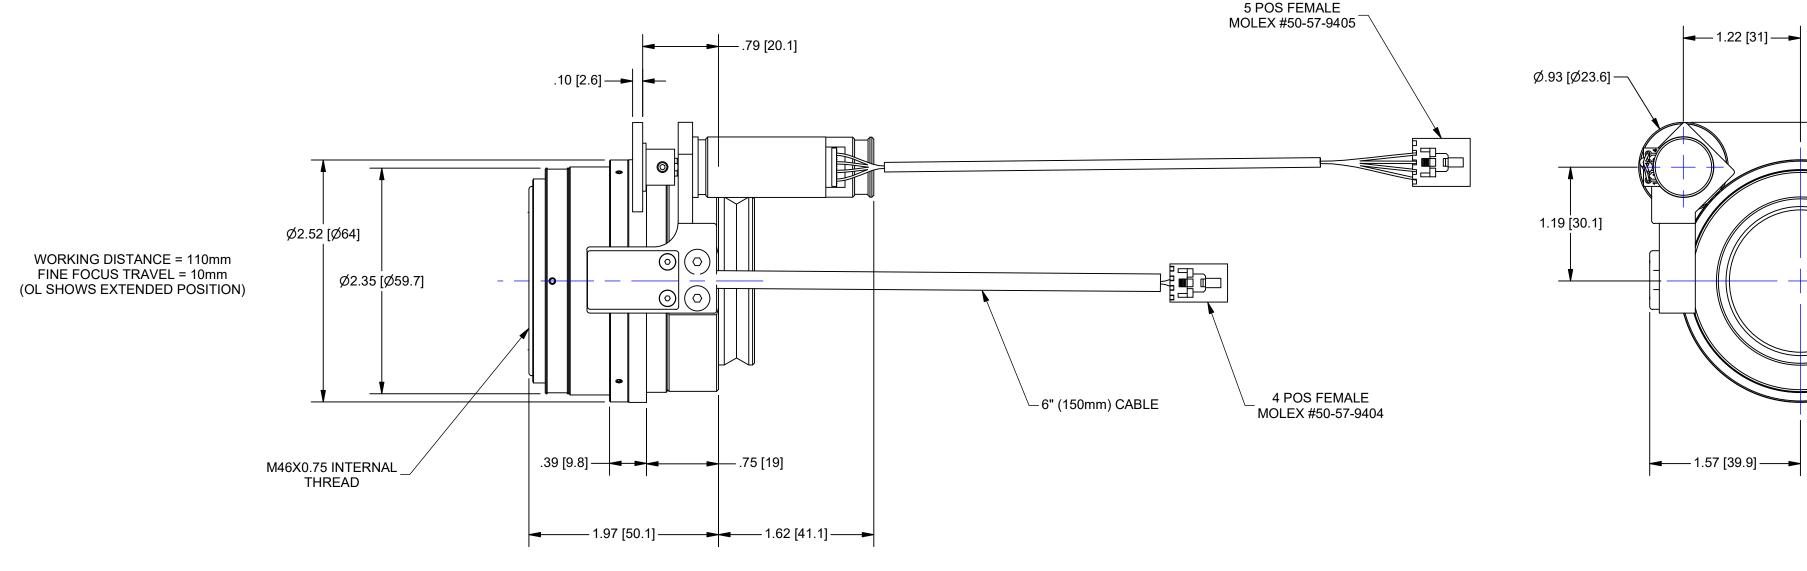

## **2φ MOTOR AND HALL EFFECT CABLE INFORMATION:**

- FOCUS / HE CABLE LENGTH = 0.15m - USE NAVITAR #1-40281 (1.8m), 1-40282 (1.2m), 1-40283 (0.6m) TO CONNECT TO NAVITAR 2φ CONTROLLERS (1-40241,1-40233, 1-40234)

FF MOTOR 5 POSITION FEMALE CONNECTOR (MOLEX #50-57-9405)

HE SENSOR 4 POSITION FEMALE CONNECTOR (MOLEX #50-57-9404)

<u>2</u>φ FF MOTOR PINOUT PIN 1 = MOTOR A+ (GREEN) PIN 2 = MOTOR A- (RED) PIN 3 = MOTOR B+ (BLACK) PIN 4 = MOTOR B- (WHITE) PIN 5 = N/C

**4 PIN HE SENSOR PINOUT** PIN 1 = COMMON PIN 2 = FAR LIMIT PIN 3 = +5vDCPIN 4 = NEAR LIMIT