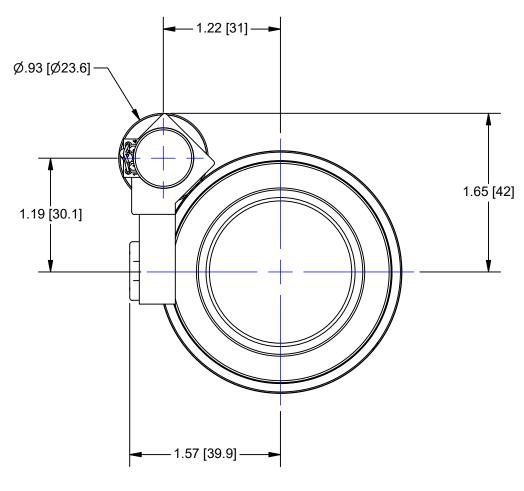

## SCALE 1:1





## **2φ MOTOR AND HALL EFFECT CABLE INFORMATION:**

- FOCUS / HE CABLE LENGTH = 0.15m - USE NAVITAR #1-40281 (1.8m), 1-40282 (1.2m), 1-40283 (0.6m) TO CONNECT TO NAVITAR 2φ CONTROLLERS (1-40241,1-40233, 1-40234)

FF MOTOR 5 POSITION FEMALE CONNECTOR (MOLEX #50-57-9405)

HE SENSOR 4 POSITION FEMALE CONNECTOR (MOLEX #50-57-9404)

<u>2</u>φ FF MOTOR PINOUT PIN 1 = MOTOR A+ (GREEN) PIN 2 = MOTOR A- (RED) PIN 3 = MOTOR B+ (BLACK) PIN 4 = MOTOR B- (WHITE) PIN 5 = N/C

**4 PIN HE SENSOR PINOUT** PIN 1 = COMMON PIN 2 = FAR LIMIT PIN 3 = +5vDCPIN 4 = NEAR LIMIT

## 945 East 11<sup>th</sup> Avenue Tampa, FL 33605 Phone: (813) 984-0125 Contact: Sales@ pyramidimaging.com https://pyramidimaging.com Pyramid Imaging

## OUTLINE