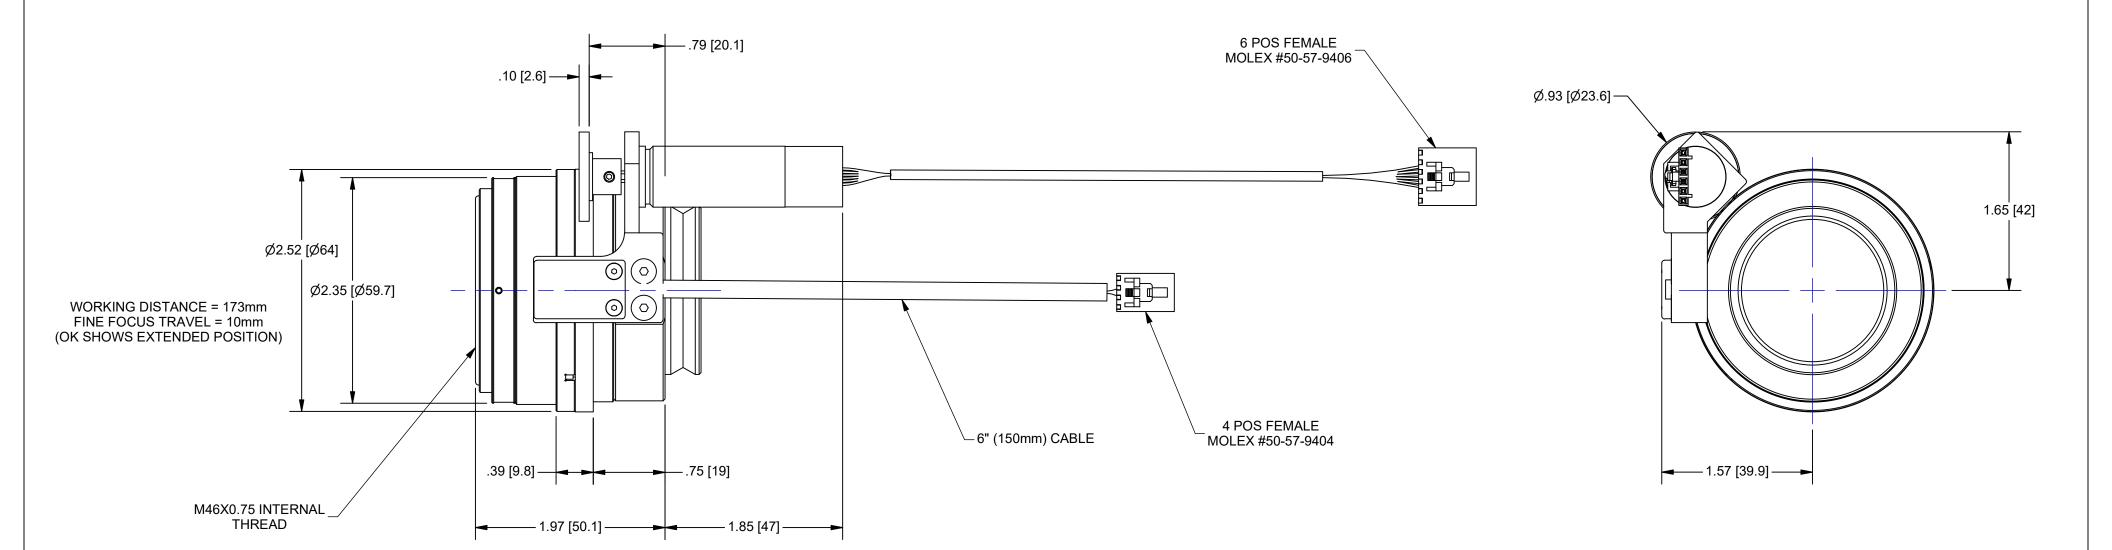

## **ENCODED MOTOR AND HALL EFFECT CABLE INFORMATION:**

- FOCUS / HE CABLE LENGTH = 0.15m - USE NAVITAR #1-40284 (1.8m), 1-40285 (1.2m), 1-40286 (0.6m) TO CONNECT TO NAVITAR ENCODER CONTROLLERS (1-40237,1-40238, 1-40242)

FF MOTOR 6 POSITION FEMALE CONNECTOR (MOLEX #50-57-9406)

HE SENSOR 4 POSITION FEMALE CONNECTOR (MOLEX #50-57-9404)

**ENCODED FF MOTOR PINOUT** PIN 1 = +5Vdc (ORANGE) PIN 2 = MOTOR CHAN A (WHITE) PIN 3 = MOTOR CHAN B (BLACK) PIN 4 = MOTOR GROUND (YELLOW) PIN 5 = MOTOR + (RED)PIN 6 = MOTOR - (BROWN)

4 PIN HE SENSOR PINOUT PIN 1 = COMMON PIN 2 = FAR LIMIT PIN 3 = +5vDC PIN 4 = NEAR LIMIT