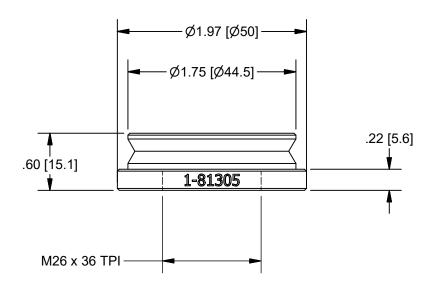

## **OUTLINE**

| UNLESS OTHERWISE SPECIFIED<br>DIMENSIONS ARE IN INCHES [MM]<br>AND INCLUDE CHEMICALLY<br>APPLIED OR PLATED FINISHES | PROPRIETARY AND CONFIDENTIAL  THE INFORMATION CONTAINED IN THIS DRAWING IS THE SOLE PROPERTY OF NAVITAR. ANY REPRODUCTION IN PART | MAITAR                       |
|---------------------------------------------------------------------------------------------------------------------|-----------------------------------------------------------------------------------------------------------------------------------|------------------------------|
| SCALE: 1:1                                                                                                          | OR AS A WHOLE WITHOUT THE WRITTEN PERMISSION OF NAVITAR IS PROHIBITED.                                                            | ROCHESTER, NEW YORK          |
| WEIGHT: 0.07 lbmass                                                                                                 | 0.0 inch 1.0                                                                                                                      |                              |
| DR BY: Bonafede                                                                                                     |                                                                                                                                   | RESOLV, UZ INTERFACE, M26-36 |
| CH BY: R. PODLENA                                                                                                   | 0.0 mm 25.0                                                                                                                       |                              |
| PROJECT #: E3360                                                                                                    | DO NOT SCALE DRAWING                                                                                                              | SIZE PART NUMBER REV         |
| DATE DR: 2/22/2017                                                                                                  | $\oplus \Box$                                                                                                                     | A 1-81305 A                  |