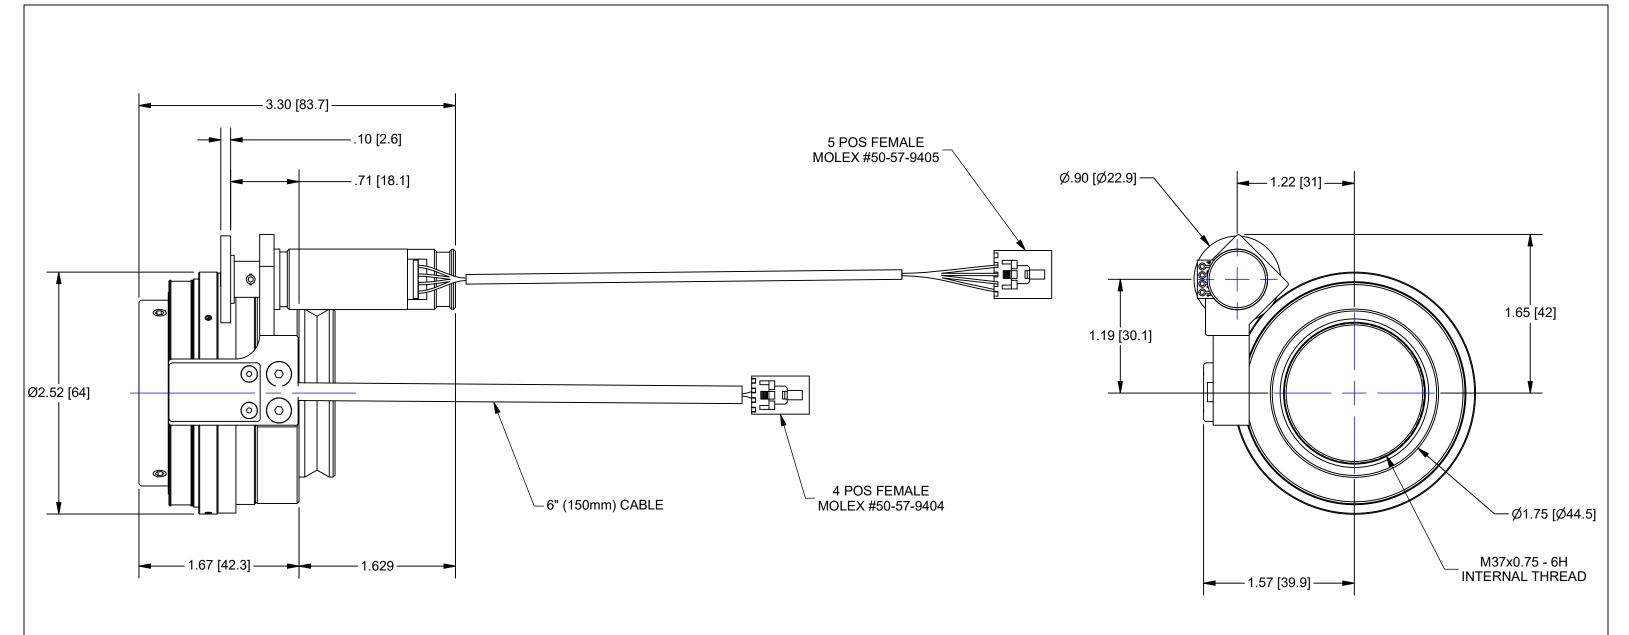

## 20 MOTOR AND HALL EFFECT CABLE INFORMATION:

FOCUS / HE CABLE LENGTH = 0.15m
USE NAVITAR #1-40281 (1.8m), 1-40282 (1.2m), 1-40283 (0.6m) ΤΟ CONNECT ΤΟ NAVITAR 2φ CONTROLLERS (1-40241,1-40233, 1-40234)

FF MOTOR 5 POSITION FEMALE CONNECTOR (MOLEX #50-57-9405) HE SENSOR 4 POSITION FEMALE CONNECTOR (MOLEX #50-57-9404)

## 2φ FF MOTOR PINOUT

PIN 1 = MOTOR A+ (GREEN) PIN 2 = MOTOR A- (RED) PIN 3 = MOTOR B+ (BLACK) PIN 4 = MOTOR B- (WHITE) PIN 5 = N/C

## **4 PIN HE SENSOR PINOUT**

PIN 1 = COMMON PIN 2 = FAR LIMIT PIN 3 = +5vDC PIN 4 = NEAR LIMIT

945 East 11th Avenue Tampa, FL 33605

Phone: (813) 984-0125

Contact: Sales@ pyramidimaging.com

https://pyramidimaging.com