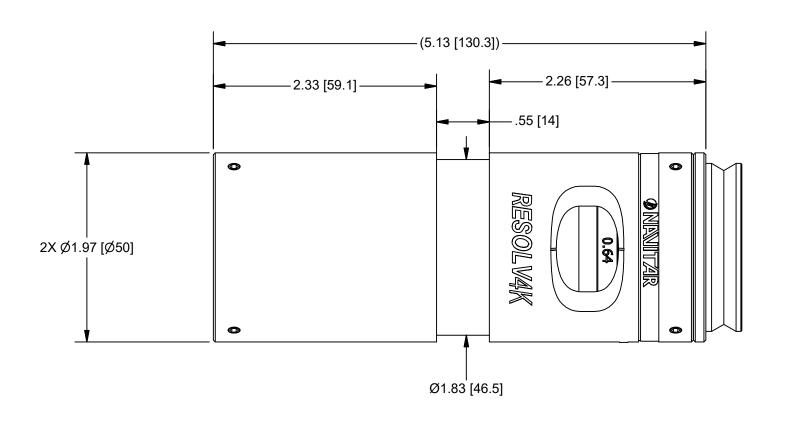

## **OUTLINE**

| UNLESS OTHERWISE SPECIFIED<br>DIMENSIONS ARE IN INCHES<br>AND INCLUDE CHEMICALLY |              | PROPRIETARY AND CONFIDENTIAL  THE INFORMATION CONTAINED IN THIS DRAWING IS THE SOLE PROPERTY OF NAVITAR ANY REPRODUCTION IN PART OR AS A WHOLE WITHOUT THE WRITTEN. |             |     |
|----------------------------------------------------------------------------------|--------------|---------------------------------------------------------------------------------------------------------------------------------------------------------------------|-------------|-----|
| APPLIED OR PLATED FINISHES                                                       |              | PERMISSION OF NAVITAR IS PROHIBITED.                                                                                                                                |             |     |
| SCALE:                                                                           | 1.5:1        |                                                                                                                                                                     |             |     |
| WEIGHT:                                                                          | 1.77 lbmass  |                                                                                                                                                                     |             |     |
| DR BY:                                                                           | Bonafede     | ROCHESTER, NEW YORK                                                                                                                                                 |             |     |
| CH BY:                                                                           | R. PODLENA   |                                                                                                                                                                     |             |     |
| PROJECT #:                                                                       |              | ZOOM, MANUAL, 7X AFOCAL                                                                                                                                             |             |     |
| DATE DR:                                                                         | 10/19/2016   |                                                                                                                                                                     |             |     |
| DO NOT SCALE DRAWING                                                             |              | SIZE                                                                                                                                                                | PART NUMBER | REV |
| $\bigcirc$                                                                       | SHEET 2 OF 2 | В                                                                                                                                                                   | 1-80100     | Α   |