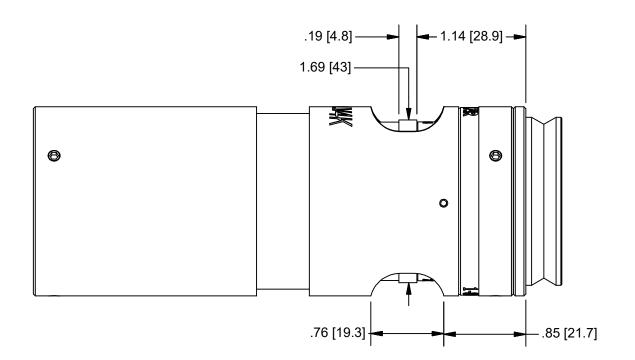

## **OUTLINE**

| UNLESS OTHERWISE SPECIFIED<br>DIMENSIONS ARE IN INCHES<br>AND INCLUDE CHEMICALLY |              | PROPRIETARY AND CONFIDENTIAL  THE INFORMATION CONTAINED IN THIS DRAWING IS THE SOLE PROPERTY OF NAVITAR ANY REPRODUCTION IN PART OR AS A WHOLE WITHOUT THE WRITTEN. |             |     |
|----------------------------------------------------------------------------------|--------------|---------------------------------------------------------------------------------------------------------------------------------------------------------------------|-------------|-----|
| APPLIED OR PLATED FINISHES                                                       |              | PERMISSION OF NAVITAR IS PROHIBITED.                                                                                                                                |             |     |
| SCALE:                                                                           | 1.5:1        |                                                                                                                                                                     |             |     |
| WEIGHT:                                                                          | 1.77 lbmass  |                                                                                                                                                                     |             |     |
| DR BY:                                                                           | Bonafede     | ROCHESTER, NEW YORK                                                                                                                                                 |             |     |
| CH BY:                                                                           | R. PODLENA   |                                                                                                                                                                     |             |     |
| PROJECT #:                                                                       |              | ZOOM, MANUAL, 7X AFOCAL                                                                                                                                             |             |     |
| DATE DR:                                                                         | 10/19/2016   |                                                                                                                                                                     |             |     |
| DO NOT SCALE DRAWING                                                             |              | SIZE                                                                                                                                                                | PART NUMBER | REV |
| $\bigcirc$                                                                       | SHEET 2 OF 2 | В                                                                                                                                                                   | 1-80100     | Α   |