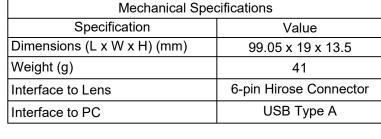

| Electrical Specifications       |                                                   |  |
|---------------------------------|---------------------------------------------------|--|
| Specification                   | Value                                             |  |
| Maximum Output Current          | -290 to 290 mA                                    |  |
| Maximum Output Update Frequency | >100 kHz                                          |  |
| USB Input Voltage               | 5V                                                |  |
| Power Consumption               | 50-1100 mW                                        |  |
| Digital to Analog Converter     | 12 bit Analog Devices ADN8810                     |  |
| Microcontroller                 | 8-bit, 16 MHz with 32 KB Flash (Atmel ATmega32U4) |  |
| Connector                       | 6-way Hirose HR 10 G                              |  |
| Max. Cable Length               | 3 meters                                          |  |