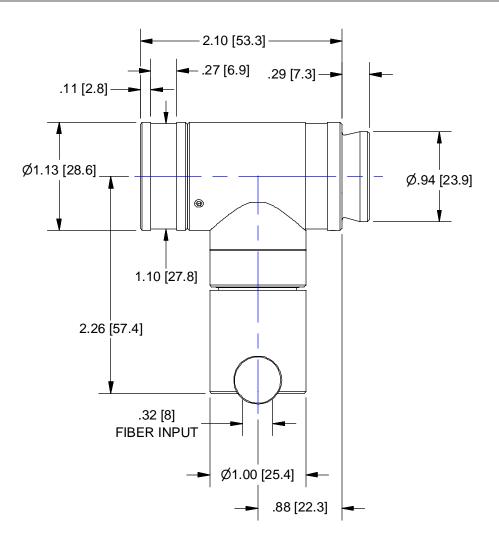

## **OUTLINE**

| UNLESS OTHERWISE SPECIFIED DIMENSIONS ARE IN INCHES [MM] AND INCLUDE CHEMICALLY APPLIED OR PLATED FINISHES |           | PROPRIETARY AND CONFIDENTIAL  THE INFORMATION CONTAINED IN THIS DRAWING IS THE SOLE PROPERTY OF NAVITAR. ANY REPRODUCTION IN PART |      |      |                     |                           |     |
|------------------------------------------------------------------------------------------------------------|-----------|-----------------------------------------------------------------------------------------------------------------------------------|------|------|---------------------|---------------------------|-----|
| SCALE:                                                                                                     | 1:1       | OR AS A WHOLE WITHOUT THE WRITTEN PERMISSION OF NAVITAR IS PROHIBITED.                                                            |      |      | ROCHESTER, NEW YORK |                           |     |
| WEIGHT:                                                                                                    | .23LBM    | 0.0                                                                                                                               | inch | 1.0  |                     |                           |     |
| DR BY:                                                                                                     | JK        |                                                                                                                                   |      |      | PREC                | CISE EYE, FIXED MOUNT w/C | CAX |
| CH BY:                                                                                                     | РВ        | 0.0                                                                                                                               | mm   | 25.0 |                     |                           |     |
| PROJECT #:                                                                                                 |           | DO NOT SCALE DRAWING                                                                                                              |      |      | SIZE                | 1-62707                   | REV |
| DATE DR:                                                                                                   | 11/3/2003 | $\bigoplus                   $                                                                                                    |      |      | Α                   | SHEET 2 OF 2              | Α   |