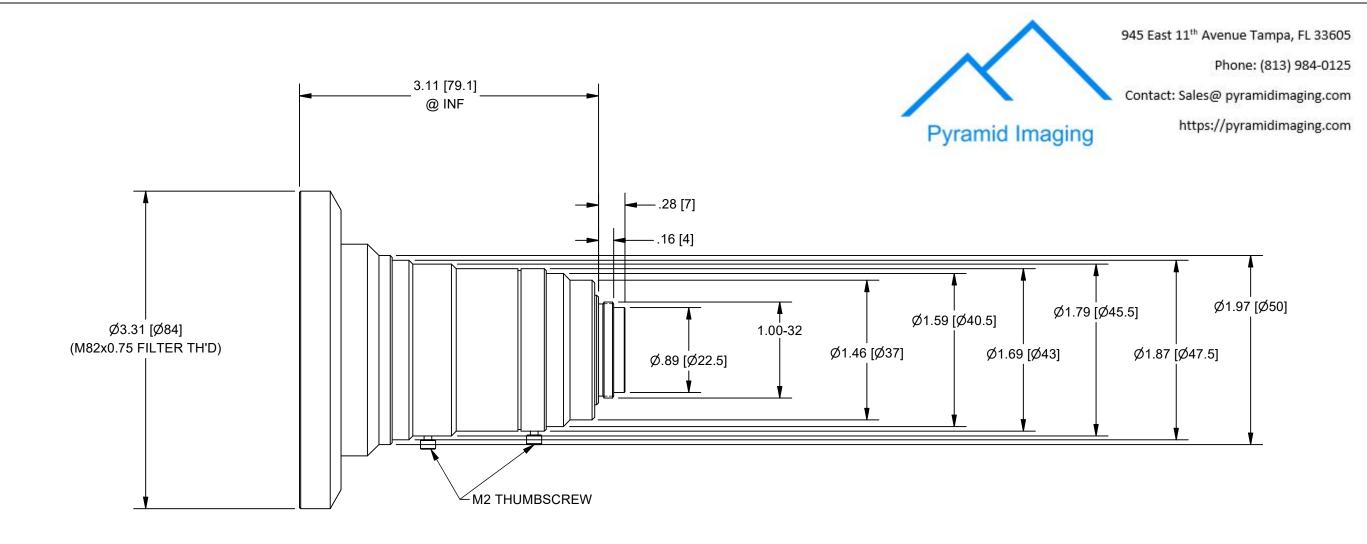

## **OUTLINE**

| UNLESS OTHERWISE SPECIFIED DIMENSIONS ARE IN INCHES [MM] AND INCLUDE CHEMICALLY APPLIED OR PLATED FINISHES  SCALE: 1:1 | PROPRIETARY AND CONFIDENTIAL  THE INFORMATION CONTAINED IN THIS DRAWING IS THE SOLE PROPERTY OF NAVITAR. ANY REPRODUCTION IN PART OR AS A WHOLE WITHOUT THE WRITTEN PERMISSION OF NAVITAR IS PROHIBITED. |                                      | ROCHESTER, NEW YORK |      |
|------------------------------------------------------------------------------------------------------------------------|----------------------------------------------------------------------------------------------------------------------------------------------------------------------------------------------------------|--------------------------------------|---------------------|------|
| WEIGHT: SEE TABLE DR BY: PB CH BY: J. WILLIAMSON                                                                       | 0.0 inch 1.0                                                                                                                                                                                             | LENS, 6.5mm, F/2.5, 1.1", 24MP C-MNT |                     | -MNT |
| PROJECT #:                                                                                                             | DO NOT SCALE DRAWING                                                                                                                                                                                     | SIZE                                 | PART NUMBER         | REV  |
| DATE DR: 11/9/2018                                                                                                     | $\bigoplus$                                                                                                                                                                                              | В                                    | NMV-6M1.1           | С    |
|                                                                                                                        |                                                                                                                                                                                                          |                                      |                     |      |