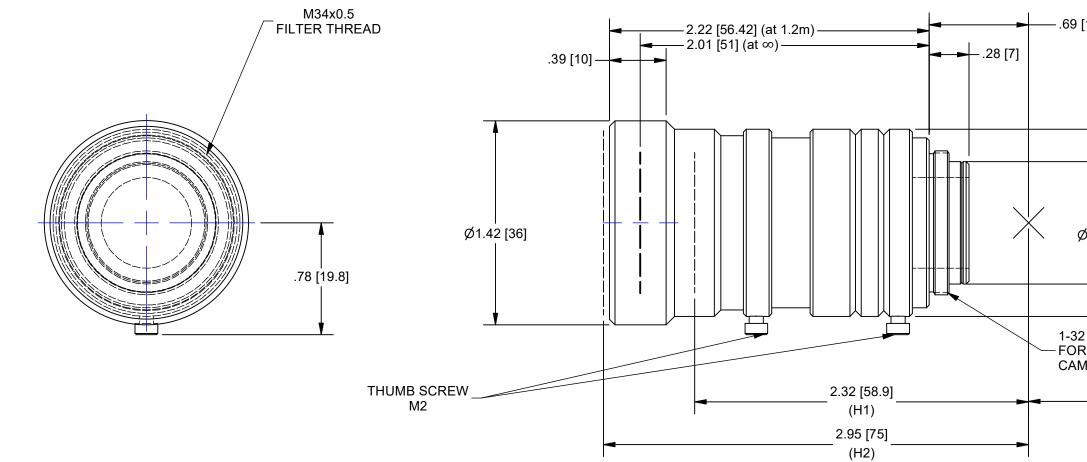

|                            | ns Specifications - NMV - | 75       |          |  |  |
|----------------------------|---------------------------|----------|----------|--|--|
| Specifications             | 2/3"                      | 1/1.8"   | 1/2"     |  |  |
| Focal Length               |                           | 1/1.0    | 1/2      |  |  |
|                            | f = 75mm                  |          |          |  |  |
| Maximum diameter (Ratio)   | F = 1:2.5 ~ 22            |          |          |  |  |
| Picture Size               | 6.6 x 8.8mm               |          |          |  |  |
| Angle - Vertical           | 5.0 deg.                  | 4.1 deg. | 3.7 deg. |  |  |
| Horizontal                 | 6.7 deg.                  | 5.5 deg. | 4.9 deg. |  |  |
| Diagonal                   | 8.3 deg.                  | 6.8 deg  | 6.0 deg. |  |  |
| Distortion                 | -0.1%                     |          |          |  |  |
| Shooting Range - Vertical  | 99.6mm                    | 81.5mm   | 72.5mm   |  |  |
| At Minimum - Horizontal    | 132.6mm                   | 108.6mm  | 96.6mm   |  |  |
| Focus Distance - Diagonal  | 165.6mm                   | 135.7mm  | 120.7mm  |  |  |
| Minimum Focus Distance     | 1.2m                      |          |          |  |  |
| Flange Back                | 17.526mm in air           |          |          |  |  |
| Back Focus                 | 18.0mm in air             |          |          |  |  |
| Filter Screw Size          | M34 X 0.5                 |          |          |  |  |
| Effective Diameter - Front | 30.2mm dia.               |          |          |  |  |
| - Rear                     | 12.4mm dia.               |          |          |  |  |
| Mount                      | C-Mount                   |          |          |  |  |
| Exit Pupil                 | -32.9mm dia.              |          |          |  |  |
| Temperature Range          | - 10 ~ + 50 deg. C        |          |          |  |  |
| Strong Temperature Range   | - 40 ~ + 60 deg. C        |          |          |  |  |
| Resolution - Center        | 100 Line/mm               |          |          |  |  |
| - Corner                   | 80 Line/mm                |          |          |  |  |
| Weight                     | 105g                      |          |          |  |  |