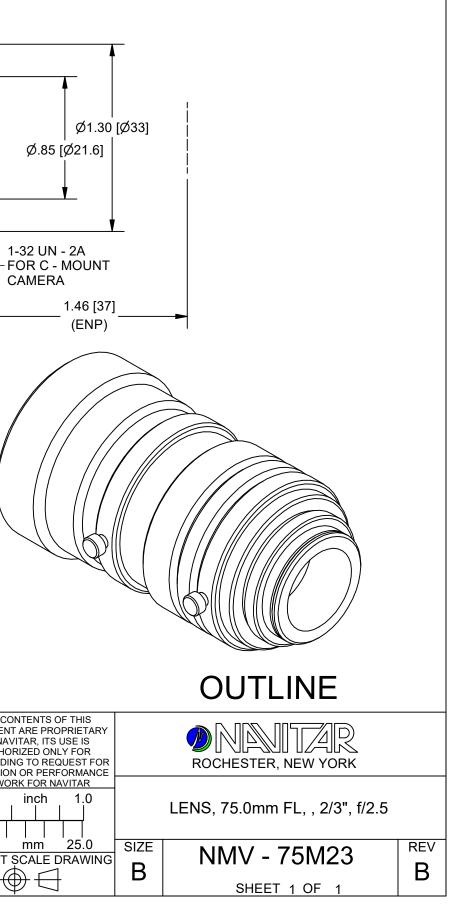

|                            | ns Specifications - NMV - | 75       |          |  |  |
|----------------------------|---------------------------|----------|----------|--|--|
| Specifications             | 2/3"                      | 1/1.8"   | 1/2"     |  |  |
| Focal Length               |                           | 1/1.0    | 1/2      |  |  |
|                            | f = 75mm                  |          |          |  |  |
| Maximum diameter (Ratio)   | F = 1:2.5 ~ 22            |          |          |  |  |
| Picture Size               | 6.6 x 8.8mm               |          |          |  |  |
| Angle - Vertical           | 5.0 deg.                  | 4.1 deg. | 3.7 deg. |  |  |
| Horizontal                 | 6.7 deg.                  | 5.5 deg. | 4.9 deg. |  |  |
| Diagonal                   | 8.3 deg.                  | 6.8 deg  | 6.0 deg. |  |  |
| Distortion                 | -0.1%                     |          |          |  |  |
| Shooting Range - Vertical  | 99.6mm                    | 81.5mm   | 72.5mm   |  |  |
| At Minimum - Horizontal    | 132.6mm                   | 108.6mm  | 96.6mm   |  |  |
| Focus Distance - Diagonal  | 165.6mm                   | 135.7mm  | 120.7mm  |  |  |
| Minimum Focus Distance     | 1.2m                      |          |          |  |  |
| Flange Back                | 17.526mm in air           |          |          |  |  |
| Back Focus                 | 18.0mm in air             |          |          |  |  |
| Filter Screw Size          | M34 X 0.5                 |          |          |  |  |
| Effective Diameter - Front | 30.2mm dia.               |          |          |  |  |
| - Rear                     | 12.4mm dia.               |          |          |  |  |
| Mount                      | C-Mount                   |          |          |  |  |
| Exit Pupil                 | -32.9mm dia.              |          |          |  |  |
| Temperature Range          | - 10 ~ + 50 deg. C        |          |          |  |  |
| Strong Temperature Range   | - 40 ~ + 60 deg. C        |          |          |  |  |
| Resolution - Center        | 100 Line/mm               |          |          |  |  |
| - Corner                   | 80 Line/mm                |          |          |  |  |
| Weight                     | 105g                      |          |          |  |  |

Pyramid Imaging 945 East 11th Avenue Tampa, FL 33605 sales@pyramidimaging.com www.pyramidimaging.com 813-786-3785

| UNLESS OTHERWISE SPECIFIED<br>DIMENSIONS ARE IN INCHES AND<br>INCLUDE CHEMICALLY APPLIED<br>OR PLATED FINISHES |           | DOCU<br>TC<br>AL | MEN<br>D NA | ONTEN<br>IT ARE<br>VITAR,<br>DRIZED<br>ING TO |
|----------------------------------------------------------------------------------------------------------------|-----------|------------------|-------------|-----------------------------------------------|
| SCALE:                                                                                                         | 1.5:1     |                  |             | ON OR F                                       |
| WEIGHT:                                                                                                        | 105 g     | 0.               | 0           | inc                                           |
| DR:                                                                                                            | BE        | ]                |             | ┶┯┶                                           |
| CH:                                                                                                            | JD        | 0.               | 0           | mn                                            |
| PROJECT #                                                                                                      | t: E2338  | DON              | IOT         |                                               |
| DATE DR:                                                                                                       | 7/13/2007 |                  | +           | ✐┦                                            |