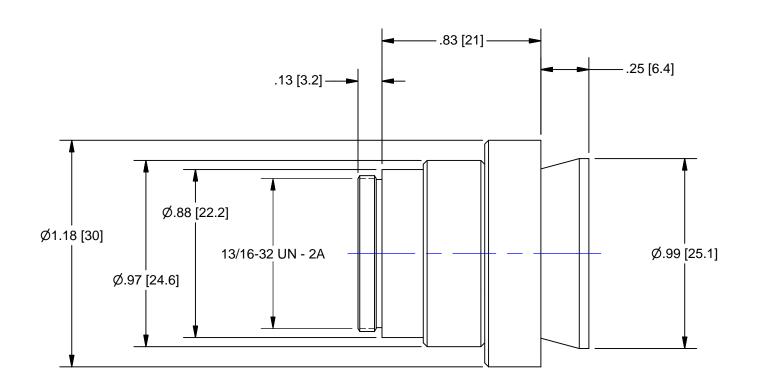

## **OUTLINE**

| UNLESS OTHERWISE SPECIFIED DIMENSIONS ARE IN INCHES [MM] AND INCLUDE CHEMICALLY APPLIED OR PLATED FINISHES  SCALE: 1:1 | PROPRIETARY AND CONFIDENTIAL  THE INFORMATION CONTAINED IN THIS DRAWING IS THE SOLE PROPERTY OF NAVITAR. ANY REPRODUCTION IN PART OR AS A WHOLE WITHOUT THE WRITTEN PERMISSION OF NAVITAR IS PROHIBITED. | ROCHESTER, NEW YORK          |
|------------------------------------------------------------------------------------------------------------------------|----------------------------------------------------------------------------------------------------------------------------------------------------------------------------------------------------------|------------------------------|
| WEIGHT: 0.04 lbmass DR BY: BJC                                                                                         |                                                                                                                                                                                                          | COUPLER, ADJUSTABLE LED, 12X |
| CH BY: C Boggio                                                                                                        | 0.0 mm 25.0                                                                                                                                                                                              |                              |
| PROJECT #: E2846                                                                                                       | DO NOT SCALE DRAWING                                                                                                                                                                                     | SIZE 1-40095 REV             |
| DATE DR: 11/4/2011                                                                                                     | $\qquad \qquad \oplus     \ominus$                                                                                                                                                                       | A SHEET 2 OF 2               |