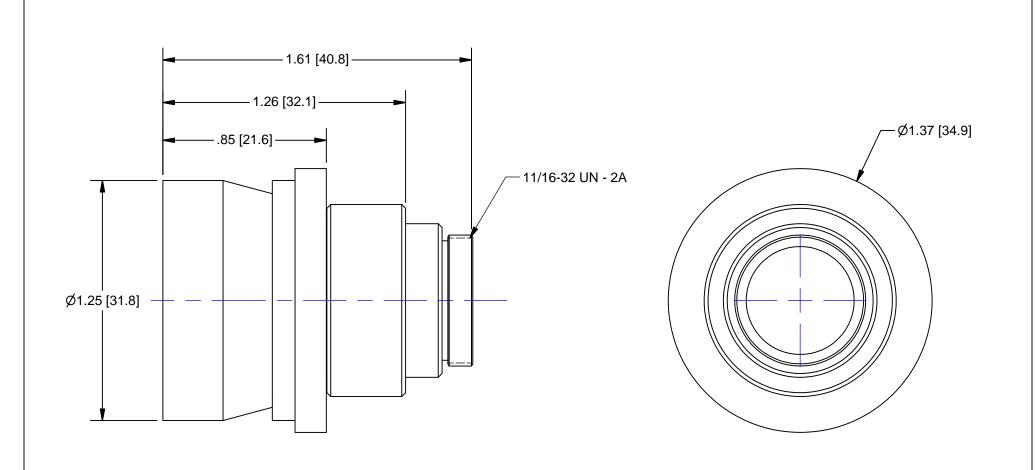

## **OUTLINE**

|   | UNLESS OTHERWISE SPECIFIED DIMENSIONS ARE IN INCHES [MM] AND INCLUDE CHEMICALLY APPLIED OR PLATED FINISHES |             | PROPRIETARY AND CONFIDENTIAL  THE INFORMATION CONTAINED IN THIS DRAWING IS THE SOLE PROPERTY OF                |                |                           |              |     |  |
|---|------------------------------------------------------------------------------------------------------------|-------------|----------------------------------------------------------------------------------------------------------------|----------------|---------------------------|--------------|-----|--|
| - | SCALE:                                                                                                     | 2:1         | NAVITAR. ANY REPRODUCTION IN PART<br>OR AS A WHOLE WITHOUT THE WRITTEN<br>PERMISSION OF NAVITAR IS PROHIBITED. |                | ROCHESTER, NEW YORK       |              |     |  |
|   | WEIGHT:                                                                                                    | 0.07 lbmass | 0.0 inch                                                                                                       | 0.0 inch 1.0   |                           |              |     |  |
|   | DR BY: C Boggi                                                                                             |             |                                                                                                                |                | COUPLER, 6X, LED ASSEMBLY |              |     |  |
|   | CH BY:                                                                                                     | R. PODLENA  | 0.0 mm                                                                                                         | 25.0           |                           |              |     |  |
|   | PROJECT                                                                                                    | #: E2671    | DO NOT SCALE DRAWING                                                                                           |                | SIZE                      | 1-40046      | REV |  |
|   | DATE DR:                                                                                                   | 6/3/2011    | $ = \emptyset \in$                                                                                             | $\oplus  \Box$ |                           | SHEET 2 OF 2 | A   |  |