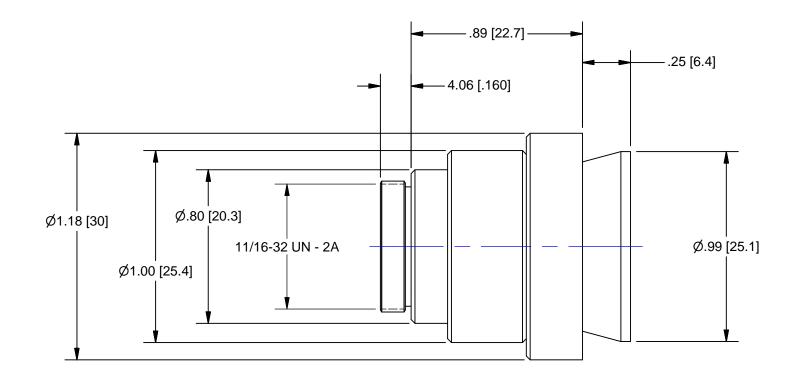

| UNLESS OTHERWISE SPECIFIED<br>DIMENSIONS ARE IN INCHES [MM]<br>AND INCLUDE CHEMICALLY<br>APPLIED OR PLATED FINISHES |             | PROPRIETARY AND CONFIDENTIAL<br>THE INFORMATION CONTAINED IN THIS<br>DRAWING IS THE SOLE PROPERTY OF<br>NAVITAR. ANY REPRODUCTION IN PART |      | NANTZAR                     |              |     |
|---------------------------------------------------------------------------------------------------------------------|-------------|-------------------------------------------------------------------------------------------------------------------------------------------|------|-----------------------------|--------------|-----|
| SCALE:                                                                                                              | 1:1         | OR AS A WHOLE WITHOUT THE WRITTEN PERMISSION OF NAVITAR IS PROHIBITED.                                                                    |      | ROCHESTER, NEW YORK         |              |     |
| WEIGHT:                                                                                                             | 0.05 lbmass | 0.0 inch                                                                                                                                  | 1.0  |                             |              |     |
| DR BY:                                                                                                              | BJC         |                                                                                                                                           |      | COUPLER, ADJUSTABLE LED, 6X |              |     |
| CH BY:                                                                                                              | C Boggio    | 0.0 mm                                                                                                                                    | 25.0 |                             |              |     |
| PROJECT #:                                                                                                          | E2846       | DO NOT SCALE DRAWING                                                                                                                      |      | SIZE                        | 1-40096      | REV |
| DATE DR:                                                                                                            | 11/4/2011   | $\square \oplus \square$                                                                                                                  |      | A                           | SHEET 2 OF 2 | A   |