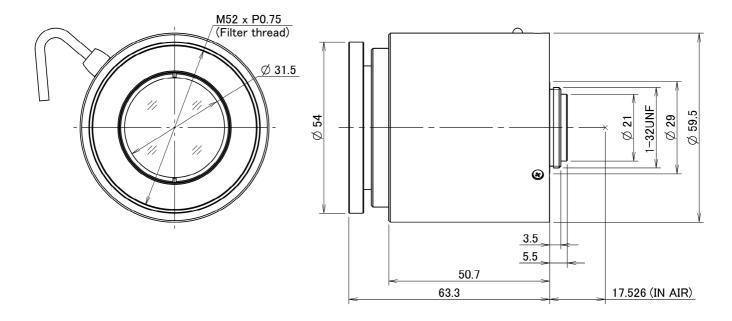

------------|------------------|--------------------|---------------|-----------------------------|
| Control Interface     |                  | USB2.0             | Dimensions    | As per the attached drawing |
| Power mode            |                  | Bus powerd (500mA) | Mount         | C-Mount                     |
| Connector             |                  | USB TypeA          | Weight        | 178g                        |
| Operating Temperature |                  | -20°C - +60°C      | Tripod Screw  | -                           |
| Control               | Iris             | Motorized          | Filter thread | M52 x P0.75mm               |
|                       | Focus            | Motorized          | IRCF switcher | -                           |

<u>Dimensions</u> Unit:mm



## Length of Wire

300±20 (mm)

This specification is subject to change without any notice.



945 East 11th Avenue Tampa, FL 33605

Phone: (813) 984-0125

Contact: Sales@ pyramidimaging.com

https://pyramidimaging.com