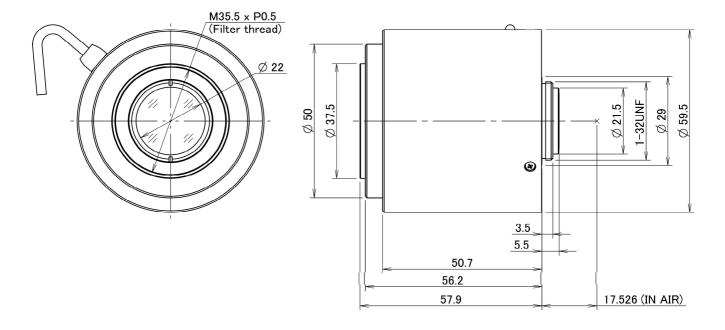

**Mechanical & Electrical Specifications** 

| Control Interface     |       | USB2.0             | Dimensions    | As per the attached drawing |
|-----------------------|-------|--------------------|---------------|-----------------------------|
| Power mode            |       | Bus powerd (500mA) | Mount         | C-Mount                     |
| Connector             |       | USB TypeA Weight   |               | 163g                        |
| Operating Temperature |       | -20°C - +60°C      | Tripod Screw  | -                           |
| Control               | Iris  | Motorized          | Filter thread | M35.5 x P0.5mm              |
|                       | Focus | Motorized          | IRCF switcher | -                           |

<u>Dimensions</u> Unit:mm