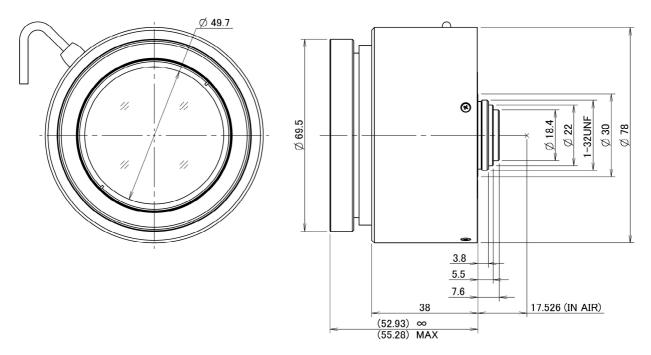

(\*)For using filters, please attach VM0810 (Sold Separately)

<u>Dimensions</u> Unit:mm