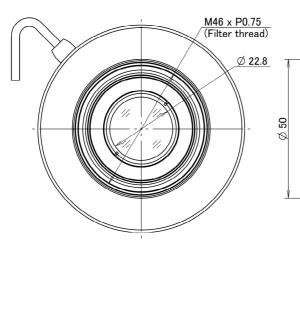

#### **Mechanical & Electrical Specifications**

| Control Interface     |       | USB2.0             | Dimensions    | As per the attached drawing |
|-----------------------|-------|--------------------|---------------|-----------------------------|
| Power mode            |       | Bus powerd (500mA) | Mount         | C-Mount                     |
| Connector             |       | USB TypeA          | Weight        | 273g                        |
| Operating Temperature |       | -10°C - +50°C      | Tripod Screw  | -                           |
| Control               | Iris  | Motorized          | Filter thread | M46 x P0.75mm               |
|                       | Focus | Motorized          |               |                             |

#### **Dimensions**

#### Unit:mm