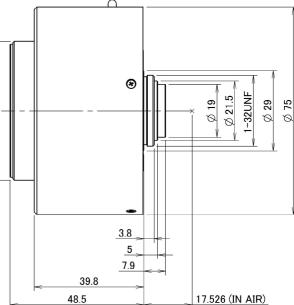

### f=12mm F2.6 for 1 Type 20Megapixel cameras, Motorized Control Fixed-focal **USB interface, C-Mount**

**Optical Specifications** 

| Model No.               |            | VL1226U-MPZ                                            |       | Effective Lens Aperture |            | Front: \$22.6mr       | n Rear:ф15.1mm |  |
|-------------------------|------------|--------------------------------------------------------|-------|-------------------------|------------|-----------------------|----------------|--|
| Focal Length            |            | 12mm                                                   |       | Back Focal Length       |            | 10.6mm (In Air)       |                |  |
| <b>Operation Range</b>  | Iris       | F2.6 - F16.0                                           |       | Flange Back Length      |            | 17.526mm (In Air)     |                |  |
|                         | Focus      | 0.1m - Inf.                                            |       | Max. Image Format       |            | 12.8mm x 9.6mm(φ16mm) |                |  |
| <b>Object Dimension</b> | 1 Type     | 123.2mm x 91.9mm<br>84.1mm x 62.7mm<br>68.5mm x 51.2mm |       | Distortion              | 1 Type     | 0.0%                  |                |  |
| at M.O.D.               | 2/3 Type   |                                                        |       |                         | 2/3 Type   | -1.1%                 |                |  |
|                         | 1/1.8 Type |                                                        |       |                         | 1/1.8 Туре | -1.0%                 |                |  |
| Angle of View           | D          | 1 Type                                                 | 67.4° | 2/3 Type                | 49.8°      | 1/1.8 Type            | 41.5°          |  |
|                         | Н          |                                                        | 56.7° |                         | 40.7°      |                       | 33.7°          |  |
|                         | V          |                                                        | 44.1° |                         | 31.0°      |                       | 25.5°          |  |

#### **Mechanical & Electrical Specifications**

| Control Interface     |       | USB2.0             | Dimensions    | As per the attached drawing |
|-----------------------|-------|--------------------|---------------|-----------------------------|
| Power mode            |       | Bus powerd (500mA) | Mount         | C-Mount                     |
| Connector             |       | USB TypeA          | Weight        | 273g                        |
| Operating Temperature |       | -10°C - +50°C      | Tripod Screw  | -                           |
| Control               | Iris  | Motorized          | Filter thread | M46 x P0.75mm               |
|                       | Focus | Motorized          |               |                             |

#### **Dimensions**

#### Unit:mm