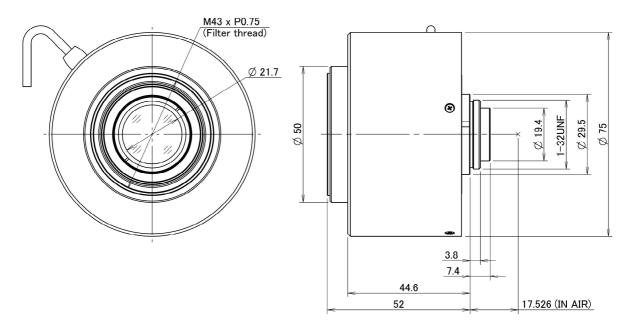

|

Mechanical & Electrical Specifications

| Control Interface     |       | USB2.0             | Dimensions    | As per the attached drawing |  |
|-----------------------|-------|--------------------|---------------|-----------------------------|--|
| Power mode            |       | Bus powerd (500mA) | Mount         | C-Mount                     |  |
| Connector             |       | USB TypeA Weight   |               | 280g                        |  |
| Operating Temperature |       | -10°C - +50°C      | Tripod Screw  | -                           |  |
| Control               | Iris  | Motorized          | Filter thread | M43 x P0.75mm               |  |
|                       | Focus | Motorized          |               |                             |  |

<u>Dimensions</u> Unit:mm



## Length of Wire

300±20 (mm)

This specification is subject to change without any notice.



945 East 11<sup>th</sup> Avenue Tampa, FL 33605

Phone: (813) 984-0125

Contact: Sales@ pyramidimaging.com

https://pyramidimaging.com