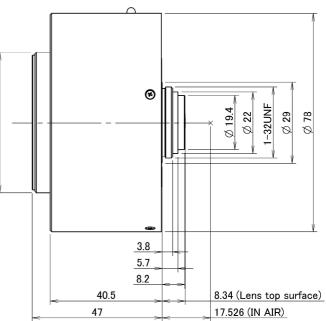

## f=25mm F2.0 for 1 Type 20Megapixel cameras, Motorized Control Fixed-focal **USB interface, C-Mount**

**Optical Specifications** 

| Model No.                  |            | VL2520U-MPZ                                           |       | Effective Lens Aperture |            | Front: \phi19.2mr     | n Rear:ф17.1mm |
|----------------------------|------------|-------------------------------------------------------|-------|-------------------------|------------|-----------------------|----------------|
| Focal Length               |            | 25mm                                                  |       | Back Focal Length       |            | 9.1mm (in Air)        |                |
| Operation Range            | Iris       | F2.0 - F16.0                                          |       | Flange Back Length      |            | 17.526mm (In Air)     |                |
|                            | Focus      | 0.15m - Inf.                                          |       | Max. Image Format       |            | 12.8mm x 9.6mm(φ16mm) |                |
| Object Dimension at M.O.D. | 1 Type     | 66.9mm x 50.1mm<br>45.9mm x 34.4mm<br>37.5mm x 28.1mm |       | Distortion              | 1 Type     | 0.0%                  |                |
|                            | 2/3 Type   |                                                       |       |                         | 2/3 Type   | 0.0%                  |                |
|                            | 1/1.8 Type |                                                       |       |                         | 1/1.8 Type | 0.0%                  |                |
| Angle of View              | D          | 1 Type                                                | 35.5° | 2/3 Type                | 24.9°      | 1/1.8 Туре            | 20.5°          |
|                            | Н          |                                                       | 28.8° |                         | 20.0°      |                       | 16.4°          |
|                            | V          |                                                       | 21.8° |                         | 15.1°      |                       | 12.4°          |

### **Mechanical & Electrical Specifications**

| Control Interface     |       | USB2.0             | Dimensions    | As per the attached drawing |
|-----------------------|-------|--------------------|---------------|-----------------------------|
| Power mode            |       | Bus powerd (500mA) | Mount         | C-Mount                     |
| Connector             |       | USB TypeA          | Weight        | 257g                        |
| Operating Temperature |       | -10°C - +50°C      | Tripod Screw  | -                           |
| Control               | Iris  | Motorized          | Filter thread | M46 x P0.75mm               |
|                       | Focus | Motorized          |               |                             |