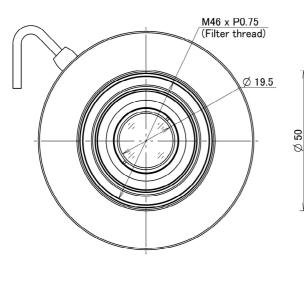

### **Mechanical & Electrical Specifications**

| Control Interface     |       | USB2.0             | Dimensions    | As per the attached drawing |
|-----------------------|-------|--------------------|---------------|-----------------------------|
| Power mode            |       | Bus powerd (500mA) | Mount         | C-Mount                     |
| Connector             |       | USB TypeA          | Weight        | 257g                        |
| Operating Temperature |       | -10°C - +50°C      | Tripod Screw  | -                           |
| Control               | Iris  | Motorized          | Filter thread | M46 x P0.75mm               |
|                       | Focus | Motorized          |               |                             |