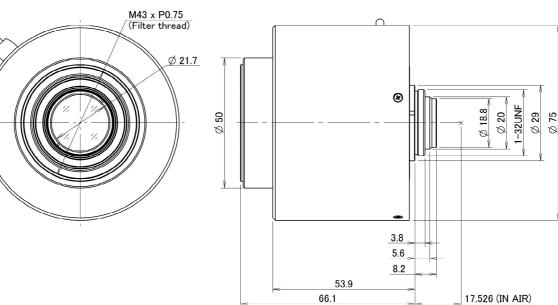

### **Mechanical & Electrical Specifications**

| Control Interface     |       | USB2.0             | Dimensions                 | As per the attached drawing |
|-----------------------|-------|--------------------|----------------------------|-----------------------------|
| Power mode            |       | Bus powerd (500mA) | Mount                      | C-Mount                     |
| Connector             |       | USB TypeA          | Weight                     | 313g                        |
| Operating Temperature |       | -10°C - +50°C      | -10°C - +50°C Tripod Screw |                             |
| Control               | Iris  | Motorized          | Filter thread              | M43 x P0.75mm               |
|                       | Focus | Motorized          |                            |                             |

#### **Dimensions**

Length of Wire

300±20 (mm)

This specification is subject to change without any notice.

Unit:mm