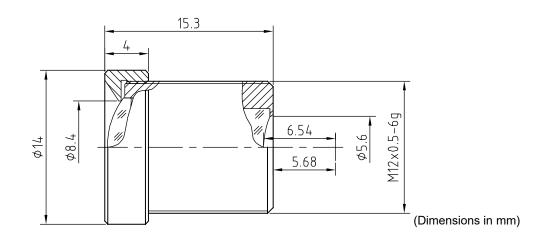

| Technical Specifications  |                   |
|---------------------------|-------------------|
| Image Circle              | 1/2"              |
| Focal Length              | 12.0 mm           |
| Aperture                  | f/1.6             |
| Iris Type                 | fixed             |
| MOD                       | 200 mm            |
| Resolution                | MP                |
| Angle of View (D / H / V) | 38.6° / 31° / 23° |
| Back Focal Length         | 6.54 mm           |
| Mount                     | M12x0.5-6g        |