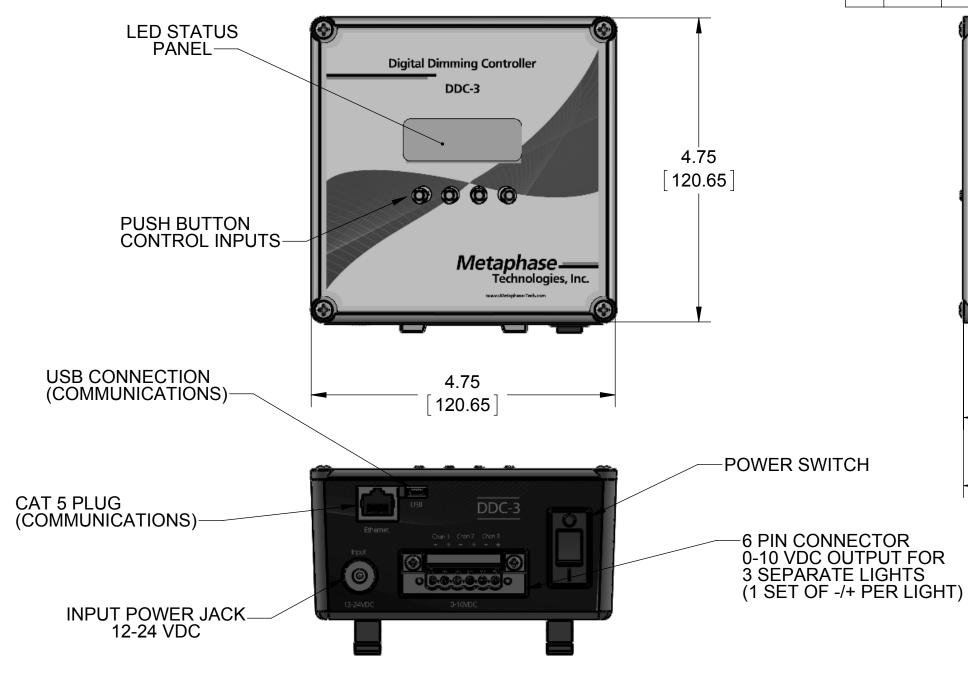

## ALSO PROVIDED FOR CUSTOMER HOOK-UP: 1- Phoenix Contact 1786873- 6 Pin Bulkhead Connector

2- Gravitech JACK21-M-TERM- 2.1 mm Power Jack Adapter

| REVISIONS |      |                                                          |           |          |
|-----------|------|----------------------------------------------------------|-----------|----------|
|           | REV. | DESCRIPTION                                              | DATE      | APPROVED |
|           | А    | INITIAL RELEASE                                          | 3/11/2013 |          |
|           | В    | UPDATED DECALS AND CONNECTORS FOR CUSTOMER (SEE SHEET 2) | 5/6/2013  |          |