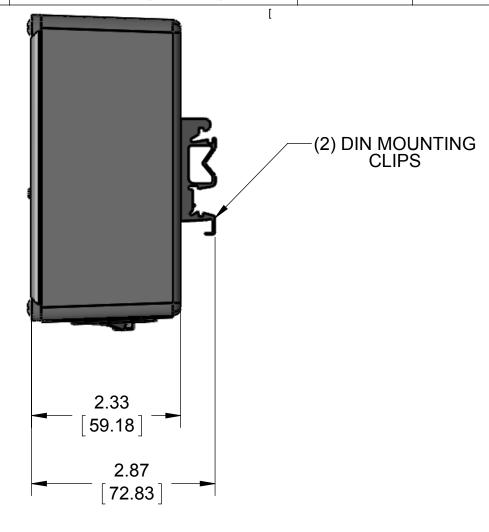

## ALSO PROVIDED FOR CUSTOMER HOOK-UP: 1- Phoenix Contact 1786873- 6 Pin Bulkhead Connector

2- Gravitech JACK21-M-TERM- 2.1 mm Power Jack Adapter



| REVISIONS |      |                                                          |           |          |
|-----------|------|----------------------------------------------------------|-----------|----------|
|           | REV. | DESCRIPTION                                              | DATE      | APPROVED |
|           | А    | INITIAL RELEASE                                          | 3/11/2013 |          |
|           | В    | UPDATED DECALS AND CONNECTORS FOR CUSTOMER (SEE SHEET 2) | 5/6/2013  |          |



## **APPROVED**

By Kevin High at 8:14 am, May 15, 2013

945 East 11<sup>th</sup> Avenue Tampa, FL 33605

**Pyramid Imaging** 

Phone: (813) 984-0125

Contact: Sales@ pyramidimaging.com

https://pyramidimaging.com