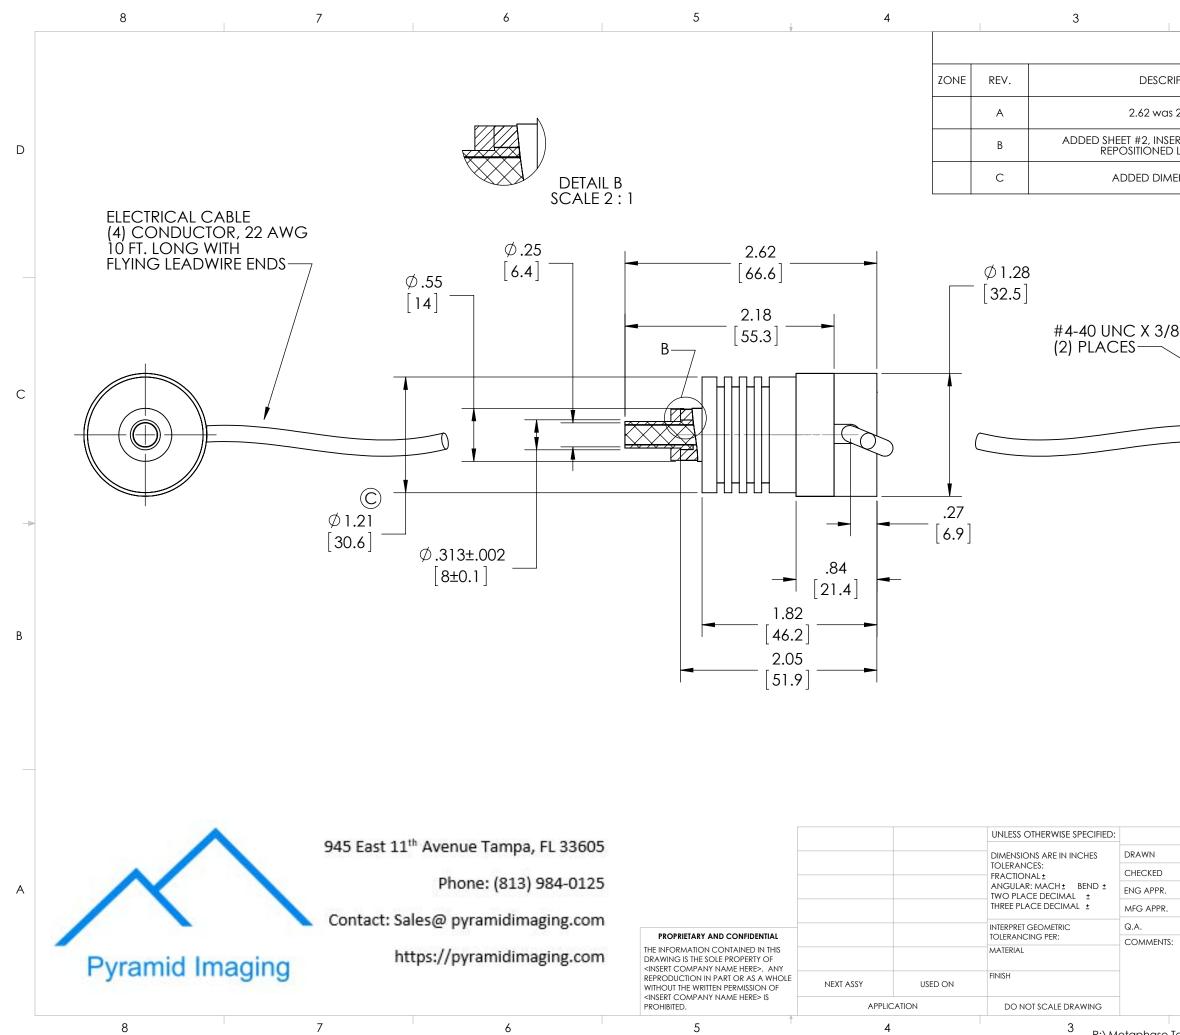

| 2                                        |               | 1                     |   |
|------------------------------------------|---------------|-----------------------|---|
| REVISIONS                                |               |                       |   |
| RIPTION                                  | DATE          | APPROVED              |   |
| ıs 2.52, kw                              | 9/27/2011     |                       |   |
| Sert extension detail,<br>d lightpipe kw | 10/20/2011    |                       | D |
| MENSION, KW                              | 8/2/2012      |                       |   |
| .538<br>[13.7]                           |               |                       |   |
|                                          | 45°           | .538<br>[13.7]        | С |
| <b>P</b>                                 |               |                       | € |
|                                          |               |                       | В |
|                                          |               |                       |   |
| KW 9/27/2011 ME                          | TAPHASE TECHI | NOLOGIES, INC.        |   |
|                                          |               | NGINE                 | A |
| s:<br>SIZE<br>B<br>SCA                   | LE11          | 0 REV<br>SHEET 1 OF 2 |   |

R:\Metaphase Technologies\K. Whittaker\LIGHT ENGINES\LE110\

| 8               | 7                  | 6                                                                          | 5                                                                                                    | 4            |           | 3                                                         |                      | 2            |                    | 1              |
|-----------------|--------------------|----------------------------------------------------------------------------|------------------------------------------------------------------------------------------------------|--------------|-----------|-----------------------------------------------------------|----------------------|--------------|--------------------|----------------|
|                 |                    |                                                                            |                                                                                                      |              | REVISIONS |                                                           |                      |              |                    |                |
|                 |                    |                                                                            |                                                                                                      |              | ZONE      | REV.                                                      | DESCRIPT             | ION          | DATE               | APPROVED       |
|                 |                    |                                                                            |                                                                                                      |              | -         | -                                                         | See She              | et1          | -                  | -              |
| D               |                    |                                                                            |                                                                                                      |              |           |                                                           |                      |              |                    |                |
|                 | [-]                |                                                                            |                                                                                                      |              |           |                                                           |                      |              |                    |                |
|                 |                    |                                                                            |                                                                                                      |              |           |                                                           |                      |              |                    |                |
|                 | <u>ACTUAL SIZE</u> |                                                                            |                                                                                                      |              |           |                                                           |                      |              |                    |                |
|                 |                    |                                                                            |                                                                                                      |              |           |                                                           |                      |              |                    |                |
|                 |                    |                                                                            |                                                                                                      |              |           | .710                                                      |                      |              |                    |                |
|                 |                    |                                                                            |                                                                                                      | .130         |           | [18]                                                      |                      |              |                    |                |
|                 |                    |                                                                            | ∅.265<br>[6.7] —                                                                                     | [3.3]        |           |                                                           |                      |              |                    |                |
| С               |                    | A -                                                                        | TUDU                                                                                                 | 080          |           | ∕— 3/32 Ø THRU<br>ONE SIDE                                |                      |              |                    |                |
|                 |                    |                                                                            |                                                                                                      |              |           |                                                           |                      |              |                    |                |
|                 |                    |                                                                            |                                                                                                      |              |           |                                                           |                      |              |                    |                |
|                 | _                  |                                                                            | Ø.340                                                                                                |              |           |                                                           |                      | ⊅.313±.002   |                    |                |
| ->>             |                    |                                                                            | [8.6]                                                                                                |              |           |                                                           |                      | [8±0.1]      |                    | -              |
|                 |                    |                                                                            |                                                                                                      |              | ///       |                                                           |                      |              |                    |                |
|                 |                    | T T                                                                        |                                                                                                      |              | SE        | CTION A-A                                                 |                      |              |                    |                |
| В               |                    | A                                                                          |                                                                                                      |              |           |                                                           |                      |              |                    |                |
|                 |                    |                                                                            |                                                                                                      |              |           |                                                           |                      |              |                    |                |
|                 |                    |                                                                            |                                                                                                      |              |           |                                                           |                      |              |                    |                |
|                 |                    |                                                                            |                                                                                                      |              |           |                                                           |                      |              |                    |                |
|                 |                    |                                                                            |                                                                                                      |              |           |                                                           |                      |              |                    |                |
|                 |                    |                                                                            |                                                                                                      |              |           |                                                           |                      |              |                    |                |
|                 |                    |                                                                            |                                                                                                      | []           |           | UNLESS OTHERWISE SPECIFIED                                |                      |              |                    |                |
|                 |                    |                                                                            |                                                                                                      |              |           | DIMENSIONS ARE IN INCHES<br>TOLERANCES:                   | DRAWN                | KW 9/27/2011 | METAPHASE TECHN    | NOLOGIES, INC. |
| A               |                    |                                                                            |                                                                                                      |              |           | FRACTIONAL±<br>ANGULAR: MACH± BEND±<br>TWO PLACE DECIMAL± | CHECKED<br>ENG APPR. |              | TITLE:             |                |
|                 |                    |                                                                            |                                                                                                      |              |           | THREE PLACE DECIMAL ±                                     | MFG APPR.            |              | EXTENSION          | I, INSERT      |
| $\wedge \wedge$ | Pyrar              | nid Imaging<br>Adamo Dr. Suite 224 Tampa, FL 33605-5                       | PROPRIETARY AND CONFIDENTIAL<br>THE INFORMATION CONTAINED IN THIS                                    |              |           | INTERPRET GEOMETRIC<br>TOLERANCING PER:<br>MATERIAL       | Q.A.<br>COMMENTS:    |              | SIZE DWG. NO.      | REV            |
|                 | 4951<br>Phone      | Adamo Dr. Suite 224 Tampa, FL 33605-5<br>e: 813.984.0125 Fax: 866.874.9521 | REPRODUCTION IN PART OR AS A WHOLE                                                                   | NEXT ASSY US | ED ON     | FINISH                                                    |                      |              | <b>B</b> LE110     | 0 Č            |
| PYRAMID IMAGING |                    | pyramidimaging.com                                                         | WITHOUT THE WRITTEN PERMISSION OF<br><insert company="" here="" name=""> IS<br/>PROHIBITED.</insert> | APPLICATION  |           | DO NOT SCALE DRAWING                                      | _                    | -            | SCALE: 4:1 WEIGHT: | SHEET 2 OF 2   |
| 8               | 7                  | 6                                                                          | 5                                                                                                    | 4            |           | 3                                                         |                      | 2            |                    | 1              |