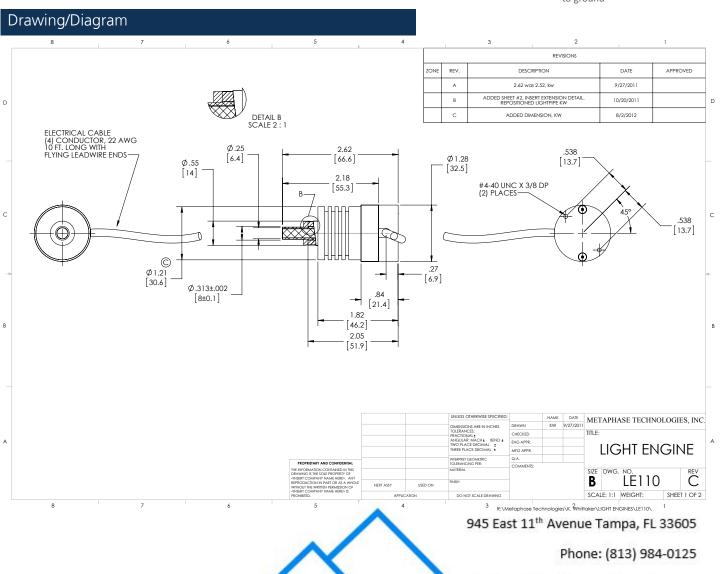

## Metaphase LED Light Engine Model#: MB-LE110

- Idea for applications with limited space
- Low power
- High intensity
- Small spotlight source
- Through-the-camera-lens illumination

| Dimensions |        |        |  |  |
|------------|--------|--------|--|--|
| Length:    | 2.62in | 66.6mm |  |  |
| Width:     | 1.28in | 32.5mm |  |  |

## Metaphase LED Light Engine

Model#: MB-LE110

| M12 Connector |                              |  |
|---------------|------------------------------|--|
| PIN#          | Function                     |  |
| <br>1         | +24VDC                       |  |
| 2             | 0-10VDC<br>Intensity Control |  |
| 3             | Ground                       |  |
| 4             | Signal Ground                |  |

| Wiring Diagram  |             |  |  |  |
|-----------------|-------------|--|--|--|
| Flying<br>Leads | Function    |  |  |  |
| RED             | +24VDC      |  |  |  |
| BLACK           | Ground      |  |  |  |
| WHITE           | 0 ~ 10 Volt |  |  |  |
| GREEN           | Ground      |  |  |  |