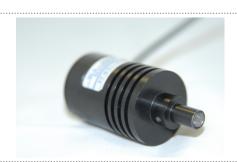

## Metaphase LED Light Engine Model#: MB-LE110

- Idea for applications with limited space
- Low power
- High intensity
- Small spotlight source
- Through-the-camera-lens illumination

| Dimensions |        |        |  |  |
|------------|--------|--------|--|--|
| Length:    | 2.62in | 66.6mm |  |  |
| Width:     | 1.28in | 32.5mm |  |  |

| Specifications:       |                |  |
|-----------------------|----------------|--|
| Current Consumption   | .4A @ 24VDC    |  |
| Finish                | Black Anodized |  |
| Color Temperature     | 6000k White    |  |
| Operating Temperature | 120° F Max     |  |
| Compliance            | CE/RoHS        |  |
| Lifetime Hours        | 75,000 Hours   |  |