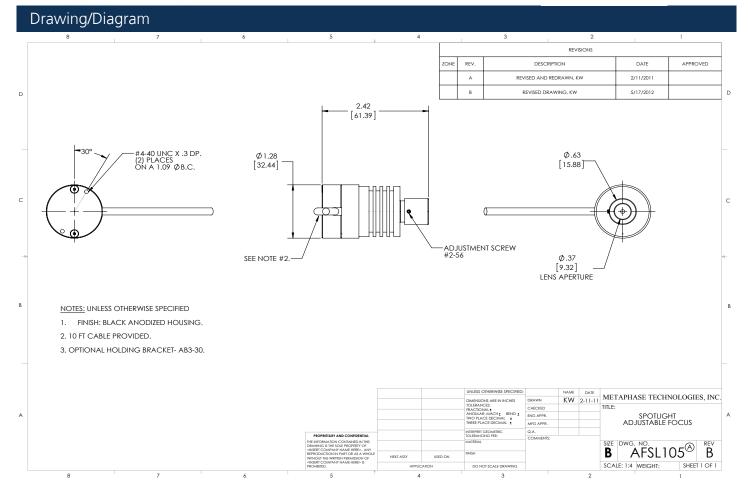

| Active Area | Dir  | mensions        |
|-------------|------|-----------------|
| Ø.97in      | L:   | 2.42in / 61mm   |
| Ø9.32mm     | W/H: | Ø2.28 / 32.44mm |