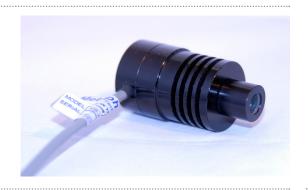

# MetaBright™ Adjustable Focus Mini-Spot Light

Metaphase Technologies, Inc.

Model#: MB-AFSL105

- ENVIRONMENTALLY FRIENDLY
- ECONOMICAL
- THERMAL MANAGEMENT TECHNOLOGY
- CAST ROUND SPOT AT NICKEL DIAMETER
- FOCUSABLE 4" TO 7" AWAY
- TIGHT BEAM
- BUILT IN 24V DRIVER
- 3 LENS RELAY WITH COATED OPTICS

#### Contact Us

Contact your Metaphase Technologies Representative for options including: Filter Options, Power Options, & Wavelength.

UVS

UV Short 365nm

| Specifications:       |                      |
|-----------------------|----------------------|
| Current Consumption   | 0.5A @ 24VDC         |
| Finish                | Black Anodized       |
| Color Temperature     | 6600K                |
| Weight                | 0.5lbs / 226g        |
| Operating Temperature | -30°C - +60°C        |
| Illuminance           | 18,000 Lux           |
| Compliance            | CE/RoHS/IP67/NEMA 4x |
| Lifetime Hours        | 75,000 Hours         |