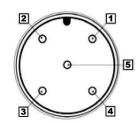

| M12 Connector |                              |  |
|---------------|------------------------------|--|
| PIN#          | Function                     |  |
| 1             | +24VDC                       |  |
| 2             | 0-10VDC<br>Intensity Control |  |
| 3             | Ground                       |  |
| 4             | Signal Ground                |  |