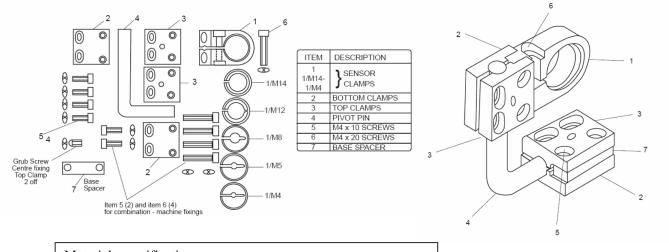

### MetaBright<sup>TM</sup> Adjustable Focus Mini-Spot Light Model#: MB-AFSL105

PART#: MBSB-30: For MBAFSL & LED Engine - 30mm Diameter Clamping Ring

Materials specification:

All Plastic parts: Nylon 66

All bolts and nuts: Zinc plates mild steel 'L' shaped pin: Zinc plated mild steel