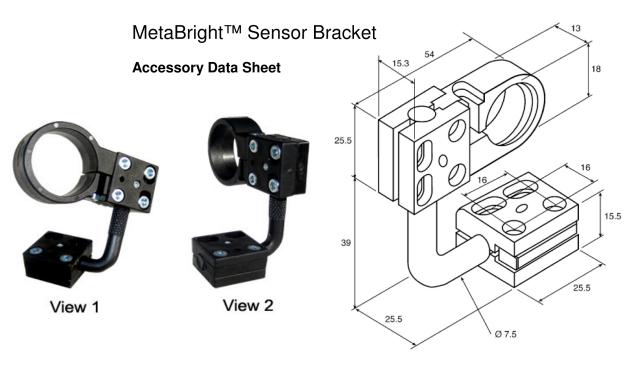

### MetaBright<sup>TM</sup> Adjustable Focus Mini-Spot Light Model#: MB-AFSL105

PART#: MBSB-30: For MBAFSL & LED Engine - 30mm Diameter Clamping Ring

Materials specification:

All Plastic parts: Nylon 66

All bolts and nuts: Zinc plates mild steel 'L' shaped pin: Zinc plated mild steel