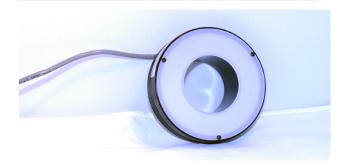

## MetaBright<sup>TM</sup> Ringlight Model<sup>#</sup>: MB-RL101

## Pyramid Imaging

- Configurable for various wavelengths including IR, UV, RGB
- Continuous, Dimming, and Strobing controllability modes
- Homogenous light output
- Brightfield and Darkfield illumination
- One-piece machined aluminum housings
- Thermal potting assures long life performance in rugged environments. (DC)

| Part #                                                                                                 | Color          | Power Supply                                       | Specifications:       |                     |
|--------------------------------------------------------------------------------------------------------|----------------|----------------------------------------------------|-----------------------|---------------------|
| MB-RL101-W-24                                                                                          | White 6000 K   |                                                    | Current Consumption   | 0.2A                |
| MB-RL101-R-24                                                                                          | Red 630nm      | 24 volt power<br>supply available<br>upon request. | Finish                | Powder Coated Black |
| MB-RL101-B-24                                                                                          | Blue 470nm     |                                                    | Intensity Uniformity  | +/-5%               |
| MB-RL101-G-24                                                                                          | Green 530nm    |                                                    | Weight                | .22kg               |
| MB-RL101-IRN-24                                                                                        | Infrared 850nm |                                                    | Operating Temperature | 120° F Max          |
| MB-RL101-IRL-24                                                                                        | Infrared 880nm |                                                    | Compliance            | CE/RoHS             |
| 10 ft. flying leads come standard on all products.<br>Light features built-in constant current driver. |                |                                                    | Lifetime Hours        | 75,000 Hours        |