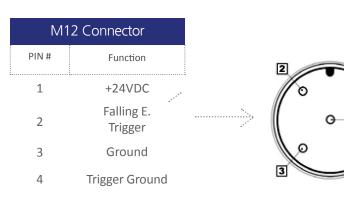

## MetaBright<sup>TM</sup> Ring Light Model#: MB-RL101

1

4

5

|                 | Wiring Diagram |  |
|-----------------|----------------|--|
| Flying<br>Leads | Function       |  |
| RED             | +24VDC         |  |
| BLACK           | Ground         |  |
| WHITE           | 0~10V          |  |
| GREEN           | Ground         |  |
|                 |                |  |