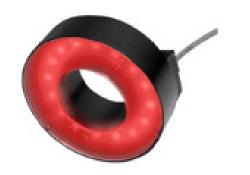

## MetaBright<sup>TM</sup> Ringlight Model<sup>#</sup>: MB-RL205

- Configurable for various wavelengths including IR, UV, RGB
- Contiuous, Dimming, and Strobbing controllability modes
- Homogenous light output
- Brightfield and Darkfield illumination
- One-piece machined aluminum housings and thermal potting assures long life performance in rugged environments.

| Part #                                                                                                 | Color          | Power Supply                                       | Specifications:       |                     |
|--------------------------------------------------------------------------------------------------------|----------------|----------------------------------------------------|-----------------------|---------------------|
| MB-RL205-W-24                                                                                          | White 6000 K   | 24 volt power<br>supply available<br>upon request. | Current Consumption   | 0.3A                |
| MB-RL205-R-24                                                                                          | Red 630nm      |                                                    | Finish                | Powder Coated Black |
| MB-RL205-B-24                                                                                          | Blue 455nm     |                                                    | Intensity Uniformity  | +/-5%               |
| MB-RL205-G-24                                                                                          | Green 530nm    |                                                    | Weight                |                     |
| MB-RL205-IRN-24                                                                                        | Infrared 850nm |                                                    | Operating Temperature | 120° F Max          |
| MB-RL205-IRL-24                                                                                        | Infrared 880nm |                                                    | Compliance            | CE/RoHS             |
| 10 ft. flying leads come standard on all products.<br>Light features built-in constant current driver. |                |                                                    | Lifetime Hours        | 75,000 Hours        |