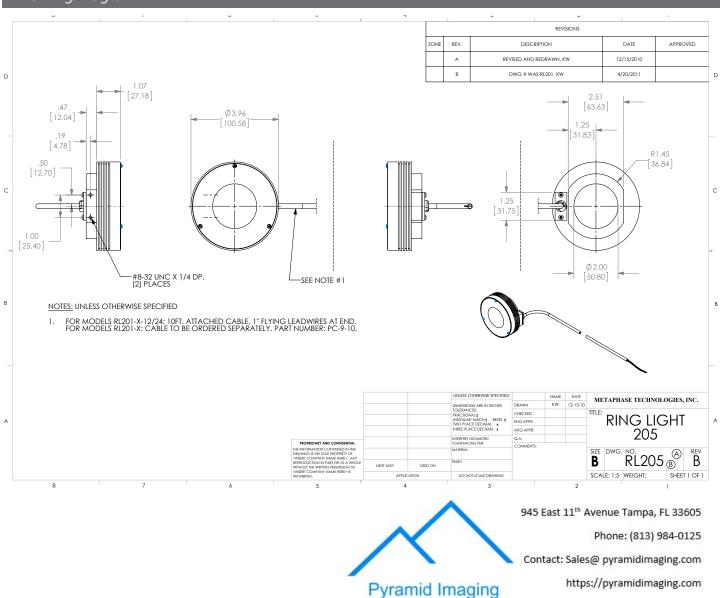

| PIN # | Function                     |  |
| WHITE           | 0~10V                                                                                                     | 1     | +24VDC                       |  |
| GREEN           | Ground                                                                                                    | 2     | 0-10VDC<br>Intensity Control |  |
| 24              | AWG 4 WIRES CABLE X 1                                                                                     | 3     | Ground                       |  |
| 0               | ensity control, connect 0-10V control line to<br>Control = 25V) and intensity control ground<br>to ground | 4     | Signal Ground                |  |



## Drawing/Diagram