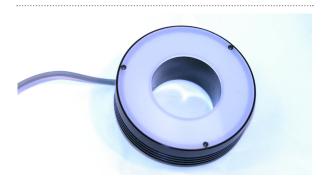

## MetaBright<sup>TM</sup> Ringlight Model#: MB-RL301

- Configurable for various wavelengths including IR, UV, RGB
- Continuous, Dimming, and Strobbing controllability modes
- Homogenous light output
- Brightfield and Darkfield illumination
- One-piece machined aluminum housings
- Thermal potting assures long life performance in rugged environments.