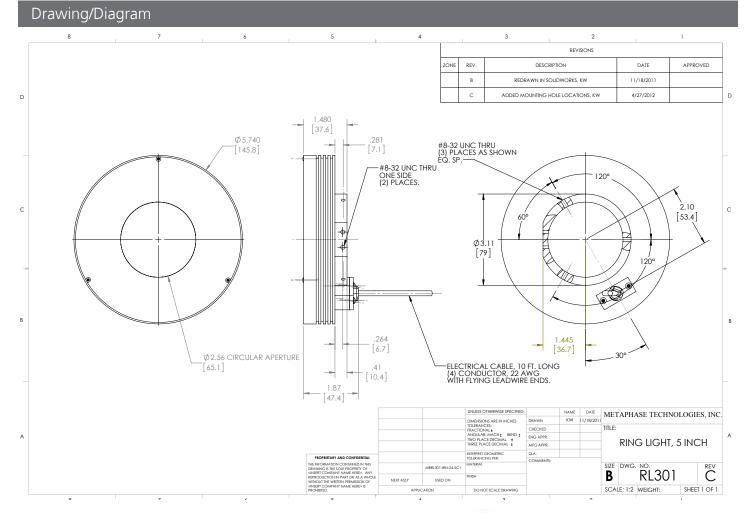

10 ft. flying leads come standard on all products. Light features built-in constant current driver. No expensive controller required.

| Specifications:       |                     |
|-----------------------|---------------------|
| Current Consumption   | 0.9A                |
| Finish                | Powder Coated Black |
| Intensity Uniformity  | +/-5%               |
| Weight                | .22kg               |
| Operating Temperature | 120° F Max          |
| Compliance            | CE/RoHS             |
| Lifetime Hours        | 75.000 Hours        |