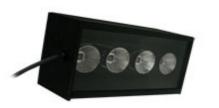

# High Power Flood Light Model#: MB-FLD406

- · High Power Flood Light
- · Ruggedized Design
- · Patent-pending LED thermal management for stable performance
- · Ideal for motion/sports analysis and large area or long range illumination.
- Strobe & dimming options .
- · ULC-2 (Universal LED Controller) compatible versions available
- · Mounting: 4 slots for mounting