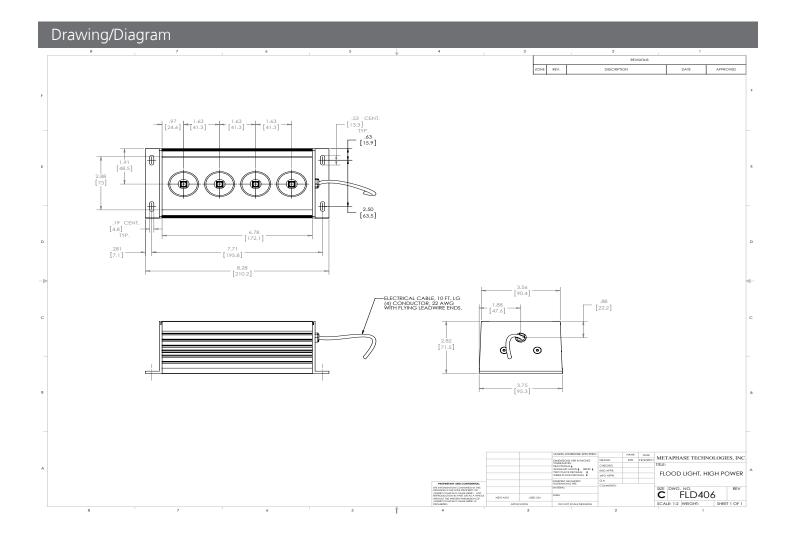

| Active Area     | Dimensions                  |
|-----------------|-----------------------------|
| 2.88in x 6.78in | 2.82in x 8.28in x 3.75in    |
| 73mm x 172.1mm  | 71.62mm x 210.2 mm x 71.5mm |