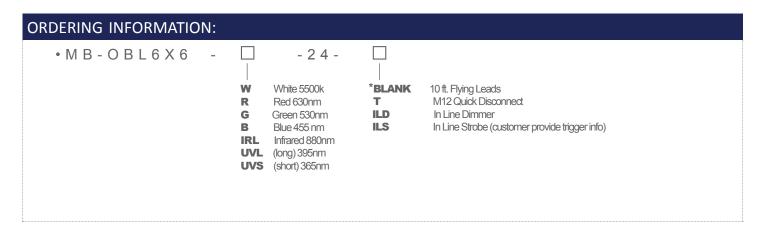

| Part #           | Color          | Power Supply                   |
|------------------|----------------|--------------------------------|
| MB-OBL6X6-W-24   | White 6000 K   |                                |
| MB-OBL6X6-R-24   | Red 630nm      |                                |
| MB-OBL6X6-B-24   | Blue 455nm     |                                |
| MB-OBL6X6-G-24   | Green 530nm    | 24 volt power supply available |
| MB-OBL6X6-IRN-24 | Infrared 850nm | upon request.                  |
| MB-OBL6X6-IRL-24 | Infrared 880nm |                                |