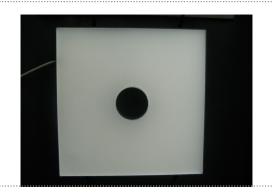

## MetaBright<sup>TM</sup> OmniLight Model#: MB-OBL6X6

- · Generous 80 sq inch surface
- Lightweight alloy housing comes with welded brackets for secure and easy mounting
- · Available in White, IR, Red, Blue and Green