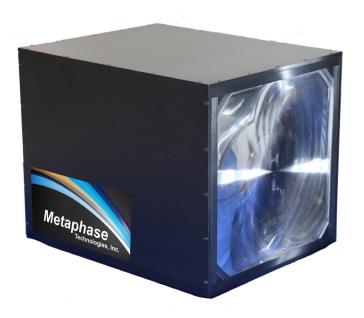

# High Speed LED Illumination System Model: HiSLED-1003

Utilizing the latest in LED, optics and strobe controller technology, the HiSLED (High Speed LED Illuminator) provides the ultra-high intensity illumination at the short pulses required to capture non-blurred images of high speed events. Traditionally this required costly high speed cameras with high amount of illumination but now can be accomplished more economically utilizing the HiSLED Illumination System.

### HOUSING DIMENSIONS

15"x 12" x 12" / 381mm x 304.8mm x 304.8mm