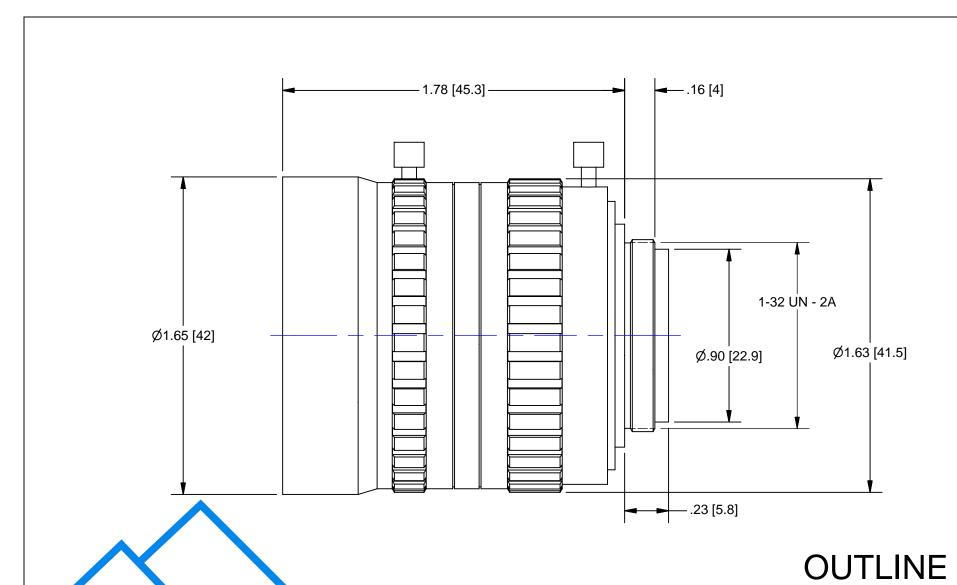

## **Pyramid Imaging**

945 East 11th Avenue Tampa, FL 33605 sales@pyramidimaging.com www.pyramidimaging.com 813-984-0125

| ı | UNLESS OTHERWISE SPECIFIED    | PR  |
|---|-------------------------------|-----|
|   | DIMENSIONS ARE IN INCHES [MM] |     |
|   | AND INCLUDE CHEMICALLY        | THE |
|   | APPLIED OR PLATED FINISHES    | DR  |

SCALE: 2:1

WEIGHT: 0.25 lbm
DR BY: BJC

1/12/2010

CH BY:
PROJECT #:

DATE DR:

## PROPRIETARY AND CONFIDENTIAL

THE INFORMATION CONTAINED IN THIS DRAWING IS THE SOLE PROPERTY OF NAVITAR. ANY REPRODUCTION IN PART OR AS A WHOLE WITHOUT THE WRITTEN PERMISSION OF NAVITAR IS PROHIBITED.

0.0 inch 1.0 | | | | | | 0.0 mm 25.0

DO NOT SCALE DRAWING

 $\bigoplus$ 

LENS, CCTV, 25mm, F/0.95

ROCHESTER, NEW YORK

SIZE

\_ENG, CCT v, 25mm, F/0.93

DO-2595 SHEET 1 OF 1 REV A