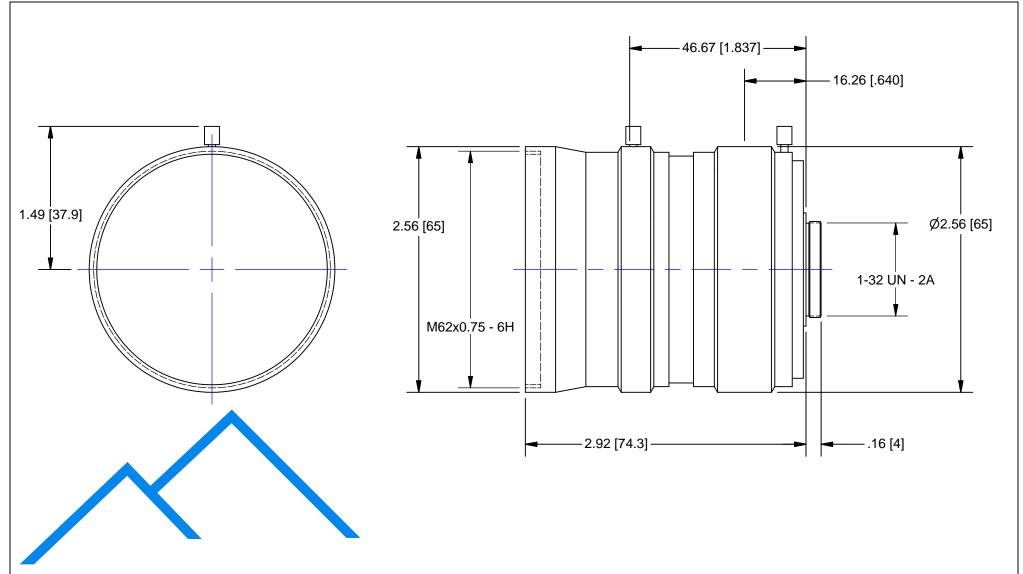

## **Pyramid Imaging**

945 East 11th Avenue Tampa, FL 33605 sales@pyramidimaging.com www.pyramidimaging.com 813-984-0125

| UNLESS OTHERWISE SPECIFIED<br>DIMENSIONS ARE IN INCHES [MM]<br>AND INCLUDE CHEMICALLY<br>APPLIED OR PLATED FINISHES |          | PROPRIETARY AND CONFIDENTIAL  THE INFORMATION CONTAINED IN THIS DRAWING IS THE SOLE PROPERTY OF NAVITAR. ANY REPRODUCTION IN PART |      |                          |     |
|---------------------------------------------------------------------------------------------------------------------|----------|-----------------------------------------------------------------------------------------------------------------------------------|------|--------------------------|-----|
| SCALE:                                                                                                              | 1:1      | OR AS A WHOLE WITHOUT THE WRITTEN PERMISSION OF NAVITAR IS PROHIBITED.                                                            |      | ROCHESTER, NEW YORK      |     |
| WEIGHT:                                                                                                             | N/A      | 0.0 inch 1.0                                                                                                                      |      |                          |     |
| DR BY:                                                                                                              | PODLENA  |                                                                                                                                   |      | LENS, CCTV, 50mm, f/0.95 |     |
| CH BY:                                                                                                              |          | 0.0 mm 25.0                                                                                                                       |      |                          |     |
| PROJECT #:                                                                                                          |          | DO NOT SCALE DRAWING                                                                                                              | SIZE | DO-5095                  | REV |
| DATE DR:                                                                                                            | 7/1/2009 | $\bigoplus$                                                                                                                       | A    | SHEET 1 OF 1             | A   |