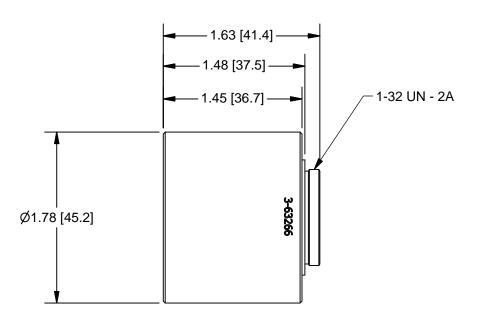

## **OUTLINE**

| QUOTATION OR PERFORMANCE<br>OF WORK FOR NAVITAR |                                                                                                                                                                       |
|-------------------------------------------------|-----------------------------------------------------------------------------------------------------------------------------------------------------------------------|
| 0.0 inch 1.0                                    | ADAPTER, T-C-MOUNT                                                                                                                                                    |
| 1                                               | ADAFTER, 1-C-MOONT                                                                                                                                                    |
| 0.0 mm 25.0                                     | SIZE REV                                                                                                                                                              |
| DO NOT SCALE DRAWING                            | $\left \frac{1}{\Lambda}\right  = 3-63266$                                                                                                                            |
|                                                 | SHEET 2 OF 2                                                                                                                                                          |
|                                                 | DOCUMENT ARE PROPRIETARY TO NAVITAR, ITS USE IS AUTHORIZED ONLY FOR RESPONDING TO REQUEST FOR QUOTATION OR PERFORMANCE OF WORK FOR NAVITAR  0.0 inch 1.0  0.0 mm 25.0 |