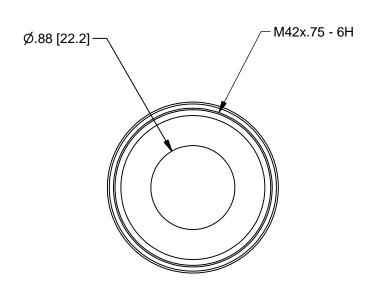

## **OUTLINE**

| QUOTATION OR PERFORMANCE<br>OF WORK FOR NAVITAR |                                                                                                                                                                       |
|-------------------------------------------------|-----------------------------------------------------------------------------------------------------------------------------------------------------------------------|
| 0.0 inch 1.0                                    | ADAPTER, T-C-MOUNT                                                                                                                                                    |
| 1                                               | ADAFTER, 1-C-MOONT                                                                                                                                                    |
| 0.0 mm 25.0                                     | SIZE REV                                                                                                                                                              |
| DO NOT SCALE DRAWING                            | $\left \frac{1}{\Lambda}\right  = 3-63266$                                                                                                                            |
|                                                 | SHEET 2 OF 2                                                                                                                                                          |
|                                                 | DOCUMENT ARE PROPRIETARY TO NAVITAR, ITS USE IS AUTHORIZED ONLY FOR RESPONDING TO REQUEST FOR QUOTATION OR PERFORMANCE OF WORK FOR NAVITAR  0.0 inch 1.0  0.0 mm 25.0 |