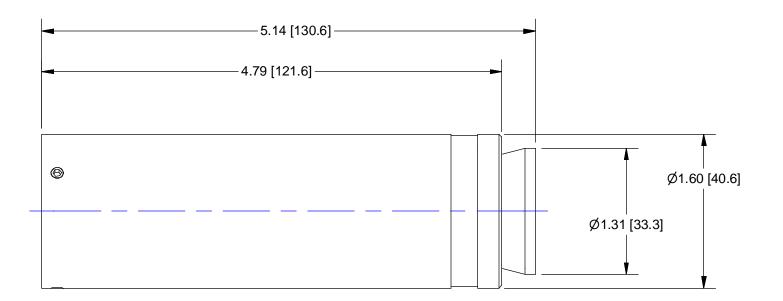

945 East 11th Avenue Tampa, FL 33605 sales@pyramidimaging.com www.pyramidimaging.com 813-786-3785

| UNLESS OTHERWISE SPECIFIE<br>DIMENSIONS ARE IN INCHES [M<br>AND INCLUDE CHEMICALLY<br>APPLIED OR PLATED FINISHES |                      | ROCHESTER, NEW YORK |              |     |  |
|------------------------------------------------------------------------------------------------------------------|----------------------|---------------------|--------------|-----|--|
| SCALE: 1                                                                                                         |                      |                     |              |     |  |
| WEIGHT: .32LBM                                                                                                   | 0.0 inch 1.0         |                     |              |     |  |
| DR BY: DJ                                                                                                        |                      |                     | ADAPTER, 1X  |     |  |
| CH BY:                                                                                                           | 0.0 mm 25.0          |                     |              |     |  |
| PROJECT #:                                                                                                       | DO NOT SCALE DRAWING | SIZE                | 1-6015       | REV |  |
| DATE DR: 6/21/200                                                                                                | 2                    | A                   | SHEET 1 OF 2 | C   |  |