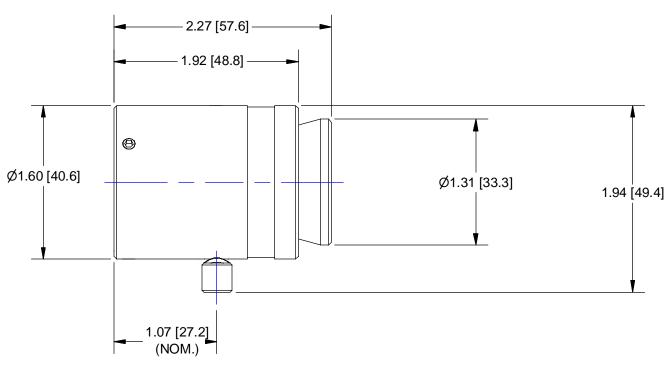

## **OUTLINE**

| UNLESS OTHERWISE SPECIFIED<br>DIMENSIONS ARE IN INCHES AND<br>INCLUDE CHEMICALLY APPLIED<br>OR PLATED FINISHES | PROPRIETARY AND CONFIDENTIAL  THE INFORMATION CONATAINED IN THIS DRAWING IS THE SOLE PROPERTY OF NAVITAR, ANY REPRODUCTION IN PART |                           |
|----------------------------------------------------------------------------------------------------------------|------------------------------------------------------------------------------------------------------------------------------------|---------------------------|
| SCALE: 1:1                                                                                                     | OR AS A WHOLE WITHOUT THE WRITTEN PERMISSION OF NAVITAR IS PROHIBITED.                                                             |                           |
| WEIGHT: .197LBM                                                                                                | 0.0 inch 1.0                                                                                                                       |                           |
| DR BY: R. PODLENA                                                                                              |                                                                                                                                    | ADAPTER, .71X RIGHT ANGLE |
| CH BY:                                                                                                         | 0.0 mm 25.0                                                                                                                        |                           |
| PROJECT #:                                                                                                     | DO NOT SCALE DRAWING                                                                                                               | SIZE 1-60060 REV          |
| DATE DR: 6/17/2003                                                                                             | $\bigoplus  \Box$                                                                                                                  | A SHEET 2 OF 2            |