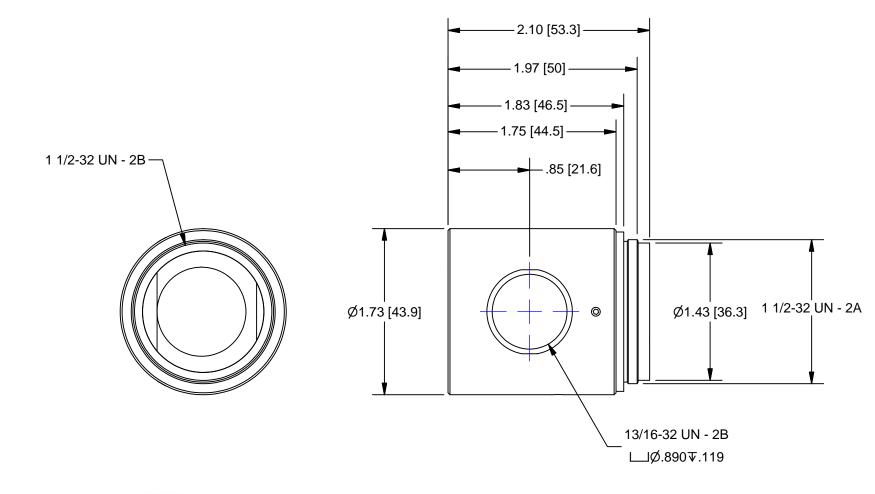

## **OUTLINE**

| UNLESS OTHERWISE SPECIFIED DIMENSIONS ARE IN INCHES [MM] AND INCLUDE CHEMICALLY APPLIED OR PLATED FINISHES | PROPRIETARY AND CONFIDENTIAL  THE INFORMATION CONTAINED IN THIS DRAWING IS THE SOLE PROPERTY OF NAVITAR. ANY REPRODUCTION IN PART |                               |
|------------------------------------------------------------------------------------------------------------|-----------------------------------------------------------------------------------------------------------------------------------|-------------------------------|
| SCALE: 1:1                                                                                                 | OR AS A WHOLE WITHOUT THE WRITTEN PERMISSION OF NAVITAR IS PROHIBITED.                                                            | ROCHESTER, NEW YORK           |
| WEIGHT: 0.21 lbmass                                                                                        | 0.0 inch 1.0                                                                                                                      |                               |
| DR BY: BJC                                                                                                 |                                                                                                                                   | INTERFACE, COAXIAL, DUAL VIEW |
| CH BY: R. PODLENA                                                                                          | 0.0 mm 25.0                                                                                                                       |                               |
| PROJECT #: E2715                                                                                           | DO NOT SCALE DRAWING                                                                                                              | 1-64123 REV                   |
| DATE DR: 8/11/2010                                                                                         | $\oplus \Box$                                                                                                                     | A SHEET 2 OF 2                |