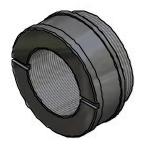

## USED ON:

| MATERIAL:                                   | UNLESS OTHERWISE SPECIFIED<br>DIMENSIONS ARE IN INCHES AND<br>INCLUDE CHEMICALLY APPLIED<br>OR PLATED FINISHES<br>TOLE RANCES AS FOLLOWS |                            | THE CONTENTS OF THIS<br>DOCUMENT ARE PROPRIETARY<br>TO NAVITAR, ITS USE IS<br>AUTHORIZED ONLY FOR<br>RESPONDING TO REQUEST FOR<br>QUOTATION OR PERFORMANCE<br>OF WORK FOR NAVITAR |                                        |
|---------------------------------------------|------------------------------------------------------------------------------------------------------------------------------------------|----------------------------|-----------------------------------------------------------------------------------------------------------------------------------------------------------------------------------|----------------------------------------|
| FINISH:                                     | DEC. XXX ± .005   DEC. .XX ± .010   FRACT. ± 1/64   ANGLES ± 30'   CONCENTRICITY .003 TIR                                                | DR: PODLENA<br>CH:         | 0.0 inch 1.0                                                                                                                                                                      | STANDARD OBJECTIVE COUPLER<br>ASSEMBLY |
|                                             | BREAK ALL SHARP EDGES                                                                                                                    | APP:<br>DATE DR: 6/11/2002 | 0.0 mm 25.0                                                                                                                                                                       | SIZE 2-50026_OL                        |
| CHAMFER ALL THREADS 30'<br>TO ROOT DIAMETER | MAX. SURF. ROUGHNESS: $\sqrt{\frac{32}{5}}$                                                                                              | DO NOT SCALE DRAWING       |                                                                                                                                                                                   | A SHEET 1 OF 1                         |