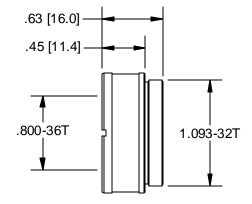

## USED ON:

| MATERIAL:                                   | UNLESS OTHERWISE SPECIFIED<br>DIMENSIONS ARE IN INCHES AND<br>INCLUDE CHEMICALLY APPLIED<br>OR PLATED FINISHES<br>TOLE RANCES AS FOLLOWS |                            | THE CONTENTS OF THIS<br>DOCUMENT ARE PROPRIETARY<br>TO NAVITAR, ITS USE IS<br>AUTHORIZED ONLY FOR<br>RESPONDING TO REQUEST FOR<br>QUOTATION OR PERFORMANCE<br>OF WORK FOR NAVITAR |                                        |
|---------------------------------------------|------------------------------------------------------------------------------------------------------------------------------------------|----------------------------|-----------------------------------------------------------------------------------------------------------------------------------------------------------------------------------|----------------------------------------|
| FINISH:                                     | DEC. XXX ± .005   DEC. .XX ± .010   FRACT. ± 1/64   ANGLES ± 30'   CONCENTRICITY .003 TIR                                                | DR: PODLENA<br>CH:         | 0.0 inch 1.0                                                                                                                                                                      | STANDARD OBJECTIVE COUPLER<br>ASSEMBLY |
|                                             | BREAK ALL SHARP EDGES                                                                                                                    | APP:<br>DATE DR: 6/11/2002 | 0.0 mm 25.0                                                                                                                                                                       | SIZE 2-50026_OL                        |
| CHAMFER ALL THREADS 30'<br>TO ROOT DIAMETER | MAX. SURF. ROUGHNESS: $\sqrt{\frac{32}{5}}$                                                                                              | DO NOT SCALE DRAWING       |                                                                                                                                                                                   | A SHEET 1 OF 1                         |