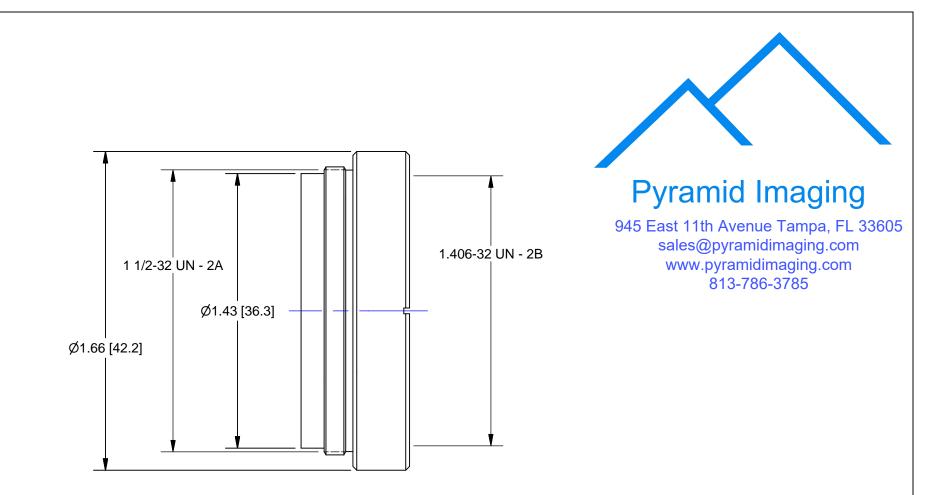

## OUTLINE

| UNLESS OTHERWISE SPECIFIED<br>DIMENSIONS ARE IN INCHES [MM]<br>AND INCLUDE CHEMICALLY<br>APPLIED OR PLATED FINISHES | PROPRIETARY AND CONFIDENTIAL<br>THE INFORMATION CONTAINED IN THIS<br>DRAWING IS THE SOLE PROPERTY OF<br>NAVITAR. ANY REPRODUCTION IN PART | NANTZR                  |
|---------------------------------------------------------------------------------------------------------------------|-------------------------------------------------------------------------------------------------------------------------------------------|-------------------------|
| SCALE: 2:1                                                                                                          | OR AS A WHOLE WITHOUT THE WRITTEN<br>PERMISSION OF NAVITAR IS PROHIBITED.                                                                 | ROCHESTER, NEW YORK     |
| WEIGHT: 0.03 lbmass                                                                                                 | 0.0 inch 1.0                                                                                                                              |                         |
| DR BY: BJC                                                                                                          |                                                                                                                                           | COUPLER, 1X - DUAL VIEW |
| CH BY: R. PODLENA                                                                                                   | 0.0 mm 25.0                                                                                                                               |                         |
| PROJECT #: E2715                                                                                                    | DO NOT SCALE DRAWING                                                                                                                      | SIZE 1-64113 REV        |
| DATE DR: 8/11/2010                                                                                                  | $\bigcirc \bigcirc \bigcirc$                                                                                                              | A SHEET 2 OF 2 A        |