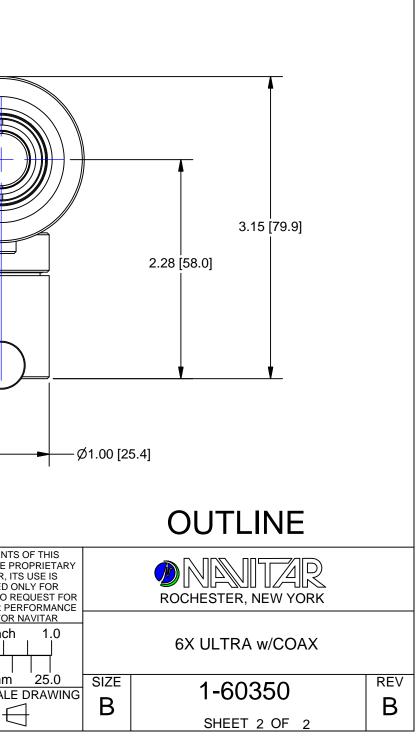

945 East 11<sup>th</sup> Avenue Tampa, FL 33605

Phone: (813) 984-0125

Contact: Sales@ pyramidimaging.com

https://pyramidimaging.com

NOT SHOWN: 3-60160 3-60187 OBJECTIVE COUPLERS

| UNLESS OTHERWISE SPECIFIED<br>DIMENSIONS ARE IN INCHES AND<br>INCLUDE CHEMICALLY APPLIED<br>OR PLATED FINISHES |            | DOCUN<br>TO | NA<br>NA<br>THC | VITA          | RE<br>R, |
|----------------------------------------------------------------------------------------------------------------|------------|-------------|-----------------|---------------|----------|
| SCALE:                                                                                                         | 1:1        | QUOTA<br>OF |                 | n of<br>Nrk f |          |
| WEIGHT:                                                                                                        | 0.794 LBM  | 0,0         | )               | , ir          | ۱Ċ       |
| DR:                                                                                                            | DJM        | ]  -        |                 |               |          |
| CH:                                                                                                            |            | 0.0         | )               | n             | ۱m       |
| PROJECT #:                                                                                                     |            | DO NO       | TC              | SC/           | ٩L       |
| DATE DR:                                                                                                       | 10/10/2001 |             | -(•             | ₽             | -{       |