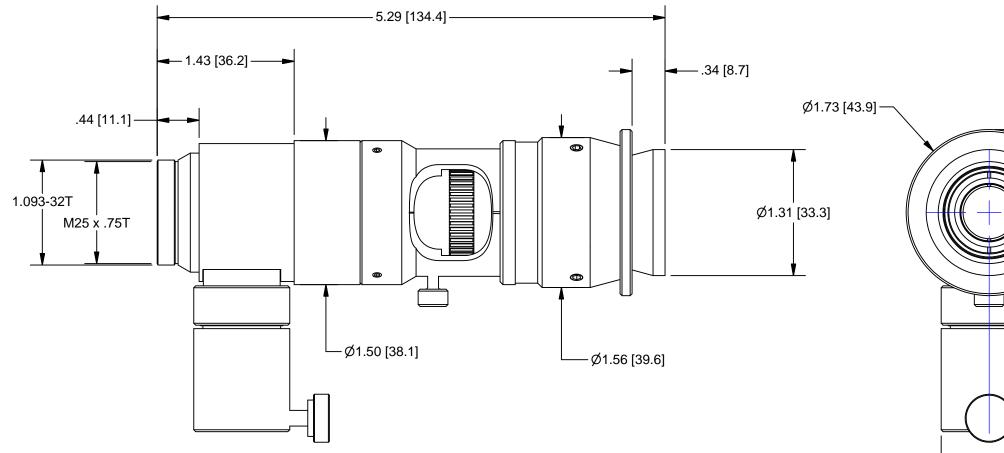

945 East 11<sup>th</sup> Avenue Tampa, FL 33605

Phone: (813) 984-0125

Contact: Sales@ pyramidimaging.com

https://pyramidimaging.com

NOT SHOWN: 3-60160 3-60187 OBJECTIVE COUPLERS

| UNLESS OTHERWISE SPECIFIED<br>DIMENSIONS ARE IN INCHES AND<br>INCLUDE CHEMICALLY APPLIED<br>OR PLATED FINISHES |            | DOCUN<br>TO | NA<br>NA<br>THC | VITA          | RE<br>R, |
|----------------------------------------------------------------------------------------------------------------|------------|-------------|-----------------|---------------|----------|
| SCALE:                                                                                                         | 1:1        | QUOTA<br>OF |                 | n of<br>Nrk f |          |
| WEIGHT:                                                                                                        | 0.794 LBM  | 0,0         | )               | , ir          | ۱Ċ       |
| DR:                                                                                                            | DJM        | ]  -        |                 |               |          |
| CH:                                                                                                            |            | 0.0         | )               | n             | ۱m       |
| PROJECT #:                                                                                                     |            | DO NO       | TC              | SC/           | ٩L       |
| DATE DR:                                                                                                       | 10/10/2001 |             | -(•             | ₽             | -{       |