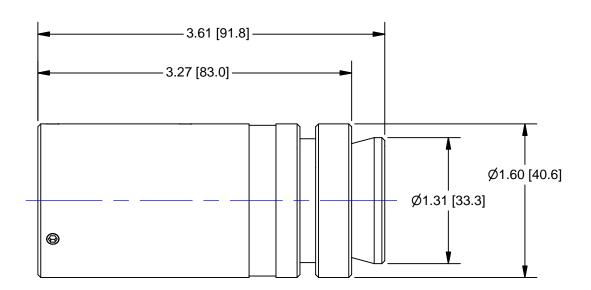

## OUTLINE

| UNLESS OTHERWISE SPECIFIED<br>DIMENSIONS ARE IN INCHES [MM]<br>AND INCLUDE CHEMICALLY<br>APPLIED OR PLATED FINISHES | PROPRIETARY AND CONFIDENTIAL<br>THE INFORMATION CONTAINED IN THIS<br>DRAWING IS THE SOLE PROPERTY OF<br>NAVITAR. ANY REPRODUCTION IN PART | NANTZR                                                 |
|---------------------------------------------------------------------------------------------------------------------|-------------------------------------------------------------------------------------------------------------------------------------------|--------------------------------------------------------|
| SCALE: 1:1                                                                                                          | OR AS A WHOLE WITHOUT THE WRITTEN<br>PERMISSION OF NAVITAR IS PROHIBITED.                                                                 | ROCHESTER, NEW YORK                                    |
| WEIGHT: N/A                                                                                                         | 0.0 inch 1.0                                                                                                                              |                                                        |
| DR BY: R. PODLENA                                                                                                   |                                                                                                                                           | 1X ADJUSTABLE FOR NON-INVERTING<br>RIGHT-ANGLE w/PRISM |
| CH BY:                                                                                                              | 0.0 mm 25.0                                                                                                                               |                                                        |
| PROJECT #:                                                                                                          | DO NOT SCALE DRAWING                                                                                                                      | SIZE 1-60182 REV                                       |
| DATE DR: 6/17/2003                                                                                                  | $\bigcirc \bigcirc \bigcirc$                                                                                                              | A SHEET 2 OF 2 B                                       |