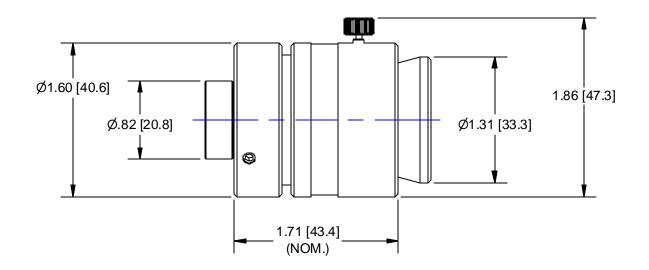

## **OUTLINE**

| USED ON:                                 |                                                                                                                |                                                                               |                                                                                                                                             | OOTEINE                              |
|------------------------------------------|----------------------------------------------------------------------------------------------------------------|-------------------------------------------------------------------------------|---------------------------------------------------------------------------------------------------------------------------------------------|--------------------------------------|
| MATERIAL:                                | UNLESS OTHERWISE SPECIFIED<br>DIMENSIONS ARE IN INCHES AND<br>INCLUDE CHEMICALLY APPLIED<br>OR PLATED FINISHES | P/N SUFFIX DEFINITION  -1 CONVERSION COATING -2 PAINTING -3 MARKING -R REWORK | THE CONTENTS OF THIS DOCUMENT ARE PROPRIETARY TO NAVITAR, ITS USE IS AUTHORIZED ONLY FOR RESPONDING TO REQUEST FOR QUOTATION OR PERFORMANCE | ONDITAR DOLLEGE NEW YORK             |
| FINISH:                                  | TOLE RANCES AS FOLLOWS  DECXXX                                                                                 | SCALE: 1:1 DR: PODLENA CH:                                                    | OF WORK FOR NAVITAR  0.0 inch 1.0                                                                                                           | ROCHESTER, NEW YORK  1X MINI ADAPTER |
| CHAMFER ALL THREADS 30' TO ROOT DIAMETER | BREAK ALL SHARP EDGES .005 MIN010 MAX. MAX. SURF. ROUGHNESS: 32                                                | APP: DATE DR: 1/18/2002 DO NOT SCALE DRAWING                                  | 0.0 mm 25.0                                                                                                                                 | A 1-60189<br>SHEET 1 OF 1            |