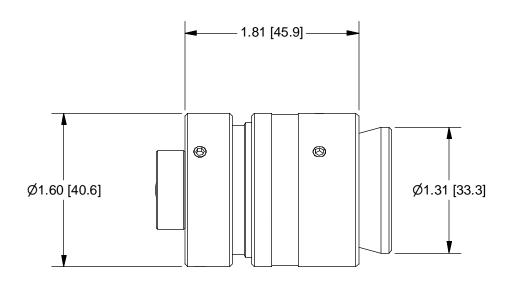

## **OUTLINE**

Pyramid Imaging

945 East 11<sup>th</sup> Avenue Tampa, FL 33605

Phone: (813) 984-0125

Contact: Sales@ pyramidimaging.com

https://pyramidimaging.com

| AND INCLUDE CHEMICALLY APPLIED OR PLATED FINISHES |             | NA<br>PE |
|---------------------------------------------------|-------------|----------|
| SCALE:                                            | 1:1         |          |
| WEIGHT:                                           | 0.24 lbmass |          |
| DR BY:                                            | DJM         |          |
| CH BY:                                            | РВ          |          |
| PROJECT #:                                        |             |          |
| DATE DR:                                          | 4/16/1999   |          |
| DO NOT SCALE DRAWING                              |             | S        |

UNLESS OTHERWISE SPECIFIED DIMENSIONS ARE IN INCHES