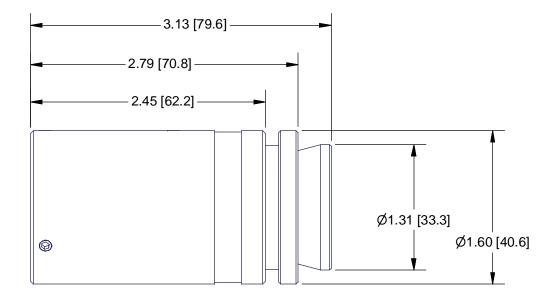

## Pyramid Imaging

945 East 11th Avenue Tampa, FL 33605 sales@pyramidimaging.com www.pyramidimaging.com 813-786-3785

| UNLESS OTHERWISE SPECIFIED<br>DIMENSIONS ARE IN INCHES AND<br>INCLUDE CHEMICALLY APPLIED<br>OR PLATED FINISHES |                                                 | <b>NANTAR</b><br>ROCHESTER, NEW YORK |    |
|----------------------------------------------------------------------------------------------------------------|-------------------------------------------------|--------------------------------------|----|
| SCALE: 1:1                                                                                                     | QUOTATION OR PERFORMANCE<br>OF WORK FOR NAVITAR |                                      |    |
| WEIGHT: .25LBM                                                                                                 | 0.0 inch 1.0                                    | ADAPTER, 1X RIGHT ANGLE,             |    |
| DR: R. PODLENA                                                                                                 |                                                 | TELESCOPING                          |    |
| CH:                                                                                                            | 0.0 mm 25.0                                     | SIZE A 04007 R                       | EV |
| PROJECT #:                                                                                                     | DO NOT SCALE DRAWING                            |                                      | Δ  |
| DATE DR: 6/27/2001                                                                                             |                                                 | SHEET 2 OF 2                         |    |