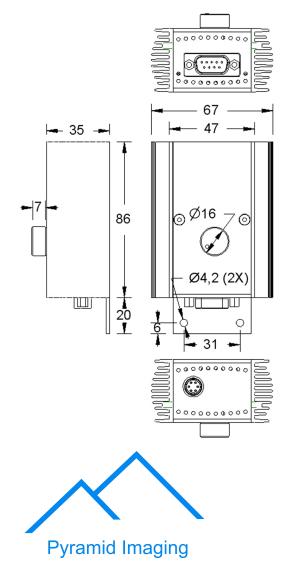

# Steady State Control, 1 Ch, 1/3A adjustable by external potentiometer

The steady state control units are designed to control all types of LATAB light heads.

This control unit is designed for "P&P" (plug and play). Just connect the LATAB light head and the controller automatically identifies the light type with an electronic sensor.

The light intensity is controlled by an external potentiometer.

Supplied with 5 meter power cable.

#### **Mechanical dimensions**





## **Specifications**

| Supply voltage  | 24V DC ± 10%, max 1A/2.5A        |
|-----------------|----------------------------------|
| Power output    | Max. 1A/3A                       |
| Light intensity | 0-100% by external potentiometer |
| Operation temp. | 0-65°C                           |

Housed in black aluminium box. CE approved and RoHS compliant.

## **Ordering information**

| Controller                                | Model       |
|-------------------------------------------|-------------|
| Steady state, adjust.by potentiometer, 1A | PAD2 2135/1 |
| Steady state, adjust.by potentiometer, 3A | PAD2 2135/3 |

#### Option

DIN clips add "/D"

Pyramid Imaging, Inc. 945 East 11<sup>th</sup> Avenue Tampa, FL 33605 www.pyramidimaging.com sales@pyramidimaging.com +1 813 984 0