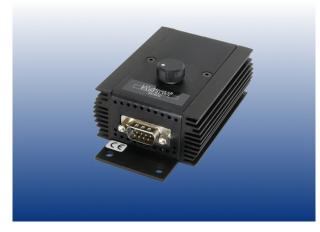

# Steady State Control, 1 Ch, 1/3A adjustable by external potentiometer

The steady state control units are designed to control all types of LATAB light heads.

This control unit is designed for "P&P" (plug and play). Just connect the LATAB light head and the controller automatically identifies the light type with an electronic sensor.

The light intensity is controlled by an external potentiometer.

Supplied with 5 meter power cable.

Housed in black aluminium box. CE approved and RoHS compliant.