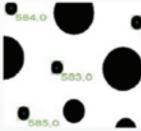

#### Object Counting (BLOB)

WebSpection® can count objects within only a few milliseconds. The only required command is the, so called, BLOB (Binary Large Object).