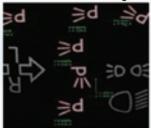

#### Pattern Matching

WebSpection ® come with a software capable of recognizing objects in any position and rotation, after a short teach-in.