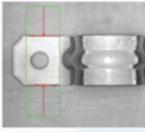

#### Metrology

WebSpection® has the capability of measuring straight lines, circles, ranges, angles, etc. The software that controls WebSpection® provides contour tracking with high measuring accuracy and speed.