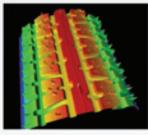

#### **3**D Inspection

**3**D Inspection tasks can be implemented in your WebSpection® system due to its modular design and flexible software.