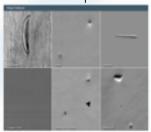

### Surface Inspection

WebSpection® recognizes surface faults such as holes, scratches, folds, spots and other contamination, as well as dents, pores and inclusions.