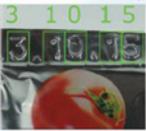

#### OCR/OCV Reading

WebSpection® reads and classifies different fonts. WebSpection® has high recognition rates without additional teach-in and has already pre-trained classification.