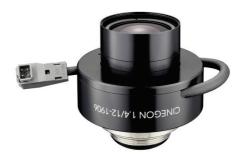

#### **Motorized Compact lenses**

As further option for our successful compact lens series Cinegon, Xenoplan and Tele-Xenar Schneider Kreuznach attached a motorized iris to the optics without changing the benefits of the superior and well-known lenses.

The stepper motor with the industrial P-Iris connector enables the use of the existing well-proven optical designs and the lockable focus mechanism with a variable iris control for perfect use of light even under rough conditions. High guaranteed reliability with over 100,000 cycles fulfils the demand of industrial applications.

### **Key Features**

- "Plug and Play" Industrial P-Iris connector
- · Stepper motor for digital control
- Reliable mechanics for more than 100,000 cycles