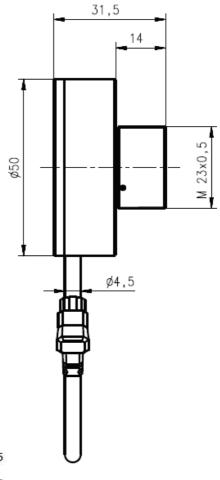

## **Technical Specification**

| Motor type                | 2 phase, bipolar stepper motor |  |  |  |
|---------------------------|--------------------------------|--|--|--|
| Coil resistance           | 21 Ohm                         |  |  |  |
| Current                   | <= 143 mA / Phase              |  |  |  |
| Max. apply voltage        | 5V                             |  |  |  |
| Coil inductivity          | 1.8 mH / Phase at 1 kHz        |  |  |  |
| Max. Step frequency       | 400 Hz                         |  |  |  |
| Cable type                | Lemo Santoprene 2x2x0.14mm²    |  |  |  |
| Connector                 | P-Iris / JEITA E4-191J-100     |  |  |  |
| Operating temperature     | 0°C to +50°C                   |  |  |  |
| Storage temperature range | -20°C to +75°C                 |  |  |  |
| Mtbf                      | > 100,000 cycles               |  |  |  |
| Order no.                 | 1076107                        |  |  |  |