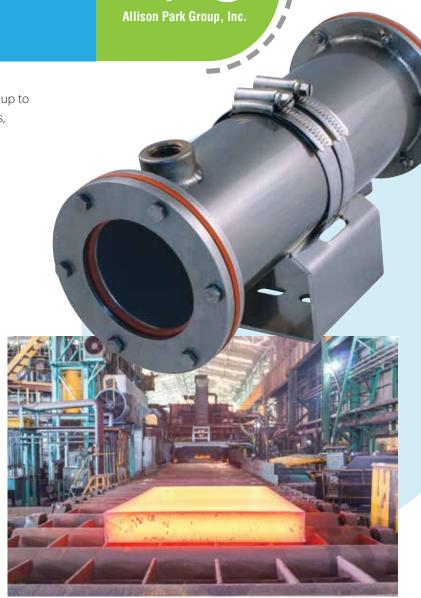

# **CC Series**

The CC Series enclosure is designed to house up to 30 x 30mm cross section inline cameras, lasers, or sensors. Engineered for high temperature environments with ambient temperatures of up to 550°F (287°C).

#### **Product Features**

- Liquid or air cooled
- Rugged
- Anti-corrosive

#### Construction

- 316 stainless steel body and fasteners
- Tumbled polish finish

### **Environment**

• Speciality/High temperature