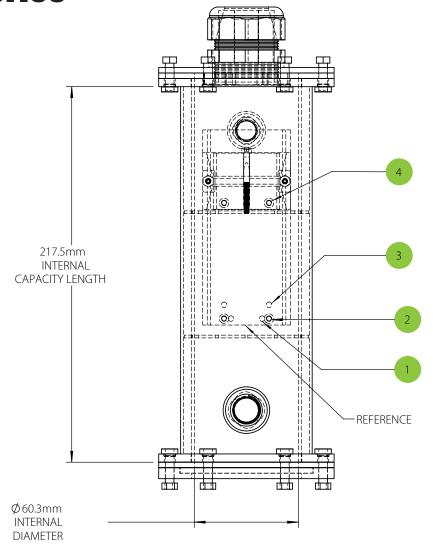

# **CC Series**

| Item Number | Fastener Size,<br>metric | Hole Spacing<br>Across Width, mm | Distance from<br>Reference, mm |
|-------------|--------------------------|----------------------------------|--------------------------------|
| 1           | M3                       | 18                               | 3.7                            |
| 2           | M3                       | 26                               | 3.7                            |
| 3           | M3                       | 26                               | 11.7                           |
| 4           | M3                       | 26                               | 70.1                           |